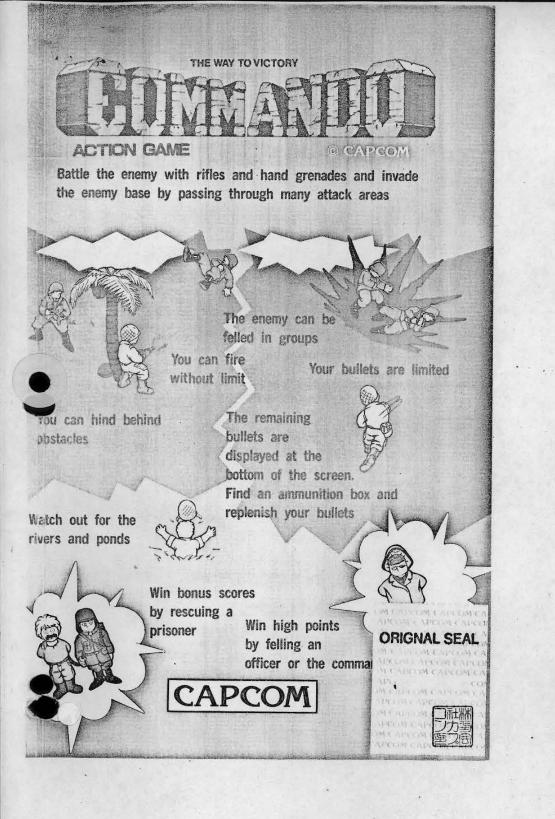

## DIP SW-COMMANDO

DIP SW A

. •

| ITEM               | DESCRIPTION        | 1   | 2   | 3    | 4   | 5   | 6    | 7.  | 8     |
|--------------------|--------------------|-----|-----|------|-----|-----|------|-----|-------|
|                    | 1 COIN / 1 CREDIT  | OFF | OFF |      |     |     |      | 5   |       |
| -COIN-1-           | 1 COIN / 2 CREDITS | ON  | OFF | 1000 |     |     |      |     |       |
| 1 PLAYER           | 1 COIN / 3 CREDITS | OFF | ON  | 12.  |     |     |      | 1   | San ? |
| COIN 2<br>2PLAYERS | 2 COINS / 1 CREDIT | ON  | ON  |      |     |     |      |     |       |
|                    | 1 COIN / 1 CREDIT  |     |     | OFF  | OFF |     |      | +   |       |
| COIN 2             | 2 COINS / 1 CREDIT |     |     | ON   | OFF | 1.1 | 1.1  | 1   | 1.4