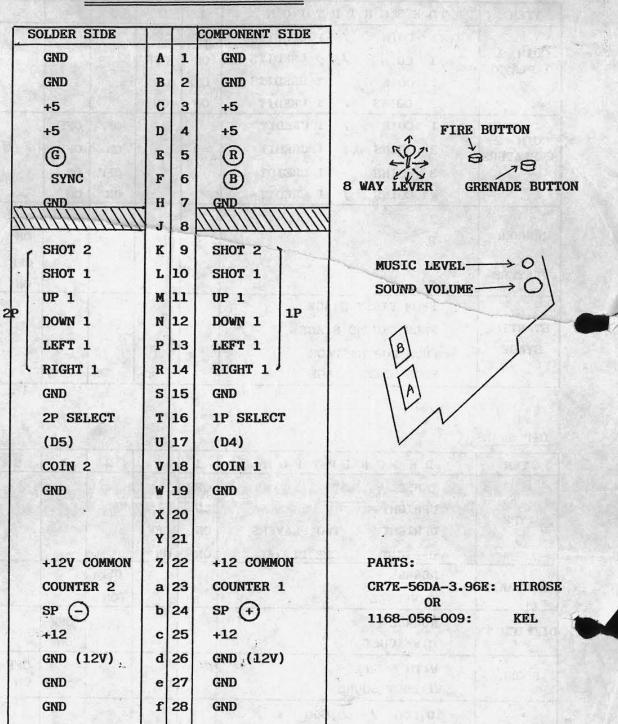

|                                         | -7       |
| F OFF<br>F OFF<br>F ON<br>F ON<br>F ON<br>ON                                                                                                                                                                                                                                                                                                                                                                             |                                                                               | 11                     | F OFF                                                     |                                           |                                         | ~        |

20.02.27

1

## WIRING HARNESS - COMMANDO



\*TEST MODE:

POWER SWITCH PUSH<sup>®</sup> BUTTON 1 (DISPLAY DIP SW ASSIGNMENT) DIP SW A

| ITEM                    | DESCRIPTION                                                                         | 1                      | 2                      | 3                      | 4                      | 5                      | 6                      | 7                      | 8                      |
|-------------------------|-------------------------------------------------------------------------------------|------------------------|------------------------|------------------------|------------------------|------------------------|------------------------|------------------------|------------------------|
| COIN 1<br>1 PLAYER      | 1 COIN / 1 CREDIT<br>1 COIN / 2 CREDITS<br>1 COIN /