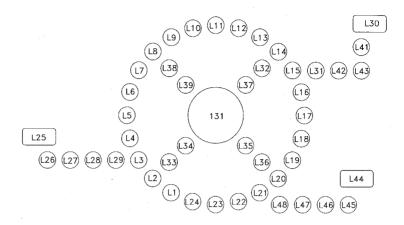

3-Bank Middle Bottom Right 3-Bank Bottom Bottom Left 3-Bank Top Bottom Left 3-Bank Middle Bottom Left 3-Bank Bottom Left Return Left "Extra Time" Top Jet (Yellow) Left Jet (Clear)

| Item Bulb |         | Lamp Assy. | Description     |  |  |
|-----------|---------|------------|-----------------|--|--|
| No.       | No.     | No.        |                 |  |  |
| 83        | 24-8768 | B-9414-3   | Right Jet (Red) |  |  |
| 84        | 24-6549 | 04-10083   | Bank Left       |  |  |
| 85        | 24-6549 | 04-10083   | Bank Right      |  |  |
| 86        | 24-6549 | A-16041    | Vari Break In   |  |  |
| 87        | 24-6549 | A-16041    | Roof Break In   |  |  |
| 88        |         | 20-9663-16 | Start Button    |  |  |

24-8768 = #555 Bulb 24-6549 = #44 Bulb

# LAMP LOCATIONS CONTINUED



# Backbox Lamps

| ltem<br>No. | Bulb<br>No. | Lamp Assy.<br>No. | Description  | ltem<br>No. | Buib<br>No. | Lamp Assy.<br>No. | Description  |
|-------------|-------------|-------------------|--------------|-------------|-------------|-------------------|--------------|
| L1          | 24-8768     | A-20909           | Backbox Lamp | L24         | 24-8768     | A-20909           | Backbox Lamp |
| L2          | 24-8768     | A-20909           | Backbox Lamp | L25         | 24-8768     | A-20909           | Backbox Lamp |
| L3          | 24-8768     | A-20909           | Backbox Lamp | L26         | 24-8768     | A-20909           | Backbox Lamp |
| L4          | 24-8768     | A-20909           | Backbox Lamp | L27         | 24-8768     | A-20909           | Backbox Lamp |
| L5