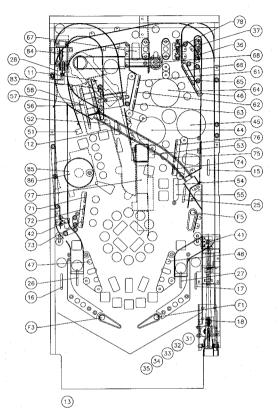

# TABLE OF CONTENTS

| MENU                           | 1     |
|--------------------------------|-------|
| RUBBER RINGS                   | 2     |
| LOWER PLAYFIELD PARTS          | 3     |
| FUSE LIST (POWER DRIVER BOARD) | 4-5   |
| UPPER PLAYFIELD PARTS          | 6-7   |
| SOLENOID/FLASHER TABLE         | 8-9   |
| SWITCH MATRIX/LOCATIONS        | 10-11 |
| LAMP MATRIX                    | 12-14 |
| NOTES                          | 15-17 |