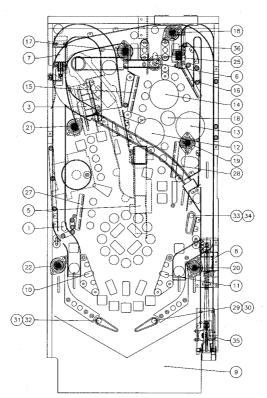

# TABLE OF CONTENTS

| MENU                           | 1     |
|--------------------------------|-------|
| RUBBER RINGS                   | 2     |
| LOWER PLAYFIELD PARTS          | 3     |
| FUSE LIST (POWER DRIVER BOARD) | 4-5   |
| UPPER PLAYFIELD PARTS          | 6-7   |
| SOLENOID/FLASHER TABLE         | 8-9   |
| SWITCH MATRIX/LOCATIONS        | 10-11 |
| LAMP MATRIX                    | 12-14 |
| NOTES                          | 15-17 |