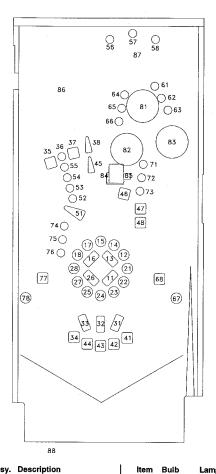

# TABLE OF CONTENTS

| MENU                           | 1     |
|--------------------------------|-------|
| RUBBER RINGS                   | 2     |
| LOWER PLAYFIELD PARTS          | 3     |
| FUSE LIST (POWER DRIVER BOARD) | 4-5   |
| UPPER PLAYFIELD PARTS          | 6-7   |
| SOLENOID/FLASHER TABLE         | 8-9   |
| SWITCH MATRIX/LOCATIONS        | 10-11 |
| LAMP MATRIX                    | 12-14 |
| NOTES                          | 15-17 |