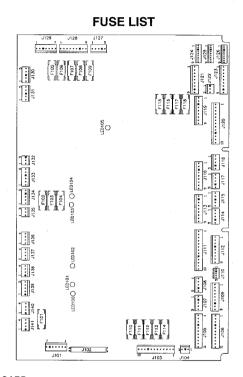

# TABLE OF CONTENTS

| MENU                           | 1     |
|--------------------------------|-------|
| RUBBER RINGS                   | 2     |
| LOWER PLAYFIELD PARTS          | 3     |
| FUSE LIST (POWER DRIVER BOARD) | 4-5   |
| UPPER PLAYFIELD PARTS          | 6-7   |
| SOLENOID/FLASHER TABLE         | 8-9   |
| SWITCH MATRIX/LOCATIONS        | 10-11 |
| LAMP MATRIX                    | 12-14 |
| NOTES                          | 15-17 |