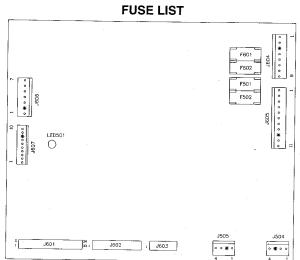

# TABLE OF CONTENTS

| MENU                           | 1     |
|--------------------------------|-------|
| RUBBER RINGS                   | 2     |
| LOWER PLAYFIELD PARTS          | 3     |
| FUSE LIST (POWER DRIVER BOARD) | 4-5   |
| UPPER PLAYFIELD PARTS          | 6-7   |
| SOLENOID/FLASHER TABLE         | 8-9   |
| SWITCH MATRIX/LOCATIONS        | 10-11 |
| LAMP MATRIX                    | 12-14 |
| NOTES                          | 15-17 |