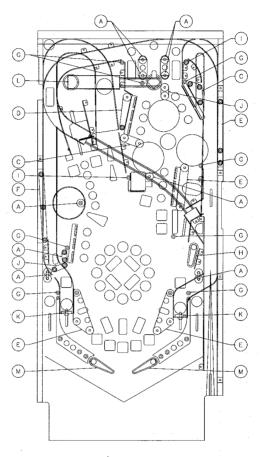

# TABLE OF CONTENTS

| MENU                           | 1     |
|--------------------------------|-------|
| RUBBER RINGS                   | 2     |
| LOWER PLAYFIELD PARTS          | 3     |
| FUSE LIST (POWER DRIVER BOARD) | 4-5   |
| UPPER PLAYFIELD PARTS          | 6-7   |
| SOLENOID/FLASHER TABLE         | 8-9   |
| SWITCH MATRIX/LOCATIONS        | 10-11 |
| LAMP MATRIX                    | 12-14 |
| NOTES                          | 15-17 |