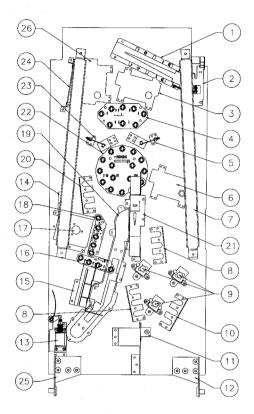

# TABLE OF CONTENTS

| MENU                           | 1     |
|--------------------------------|-------|
| RUBBER RINGS                   | 2     |
| LOWER PLAYFIELD PARTS          | 3     |
| FUSE LIST (POWER DRIVER BOARD) | 4-5   |
| UPPER PLAYFIELD PARTS          | 6-7   |
| SOLENOID/FLASHER TABLE         | 8-9   |
| SWITCH MATRIX/LOCATIONS        | 10-11 |
| LAMP MATRIX                    | 12-14 |
| NOTES                          | 15-17 |