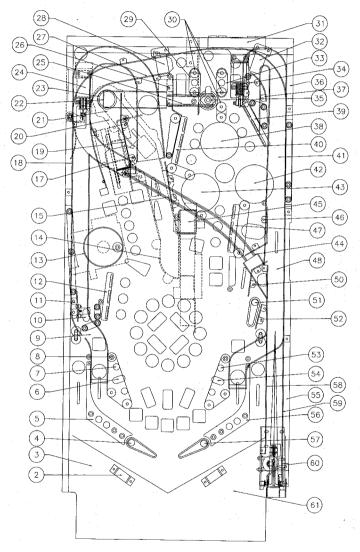

# TABLE OF CONTENTS

| MENU                           | 1     |
|--------------------------------|-------|
| RUBBER RINGS                   | 2     |
| LOWER PLAYFIELD PARTS          | 3     |
| FUSE LIST (POWER DRIVER BOARD) | 4-5   |
| UPPER PLAYFIELD PARTS          | 6-7   |
| SOLENOID/FLASHER TABLE         | 8-9   |
| SWITCH MATRIX/LOCATIONS        | 10-11 |
| LAMP MATRIX                    | 12-14 |
| NOTES                          | 15-17 |