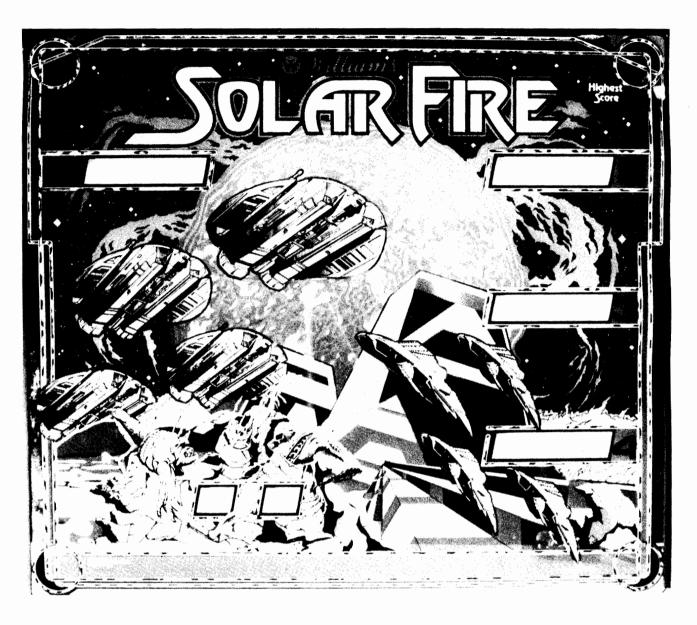

Williams

## JOLAR FIRE

### PARTS SUPPLEMENT









## R-8552-507 BACKGLASS

## ROM SUMMARY

| ROM DESCRIPTION | PART NO.      |
|-----------------|---------------|
| Flipper ROM 1   | 5341-09553-00 |
| Flipper ROM 2   | 5341-09554-00 |
| Game ROM O      | 5343-09693    |
| Game ROM 1      | 5343-09692    |
| Sound ROM 7     | 5343-05070    |

## **CABINET PARTS**

| ITEM        | PART NO.      | DESCRIPTION                     |
|-------------|---------------|---------------------------------|
| 1           | 01-3493-1     | Cashbox Lock Bracket            |
| 2           | 20-6502-A     | Plumb Bob                       |
| 3           | 01-3445       | Lower Tilt Bracket              |
| 4           | 5643-09268    | Memory Interlock Switch         |
| 5           | 01-5589       | Memory Interlock Switch Bracket |
| 6           | SW-1