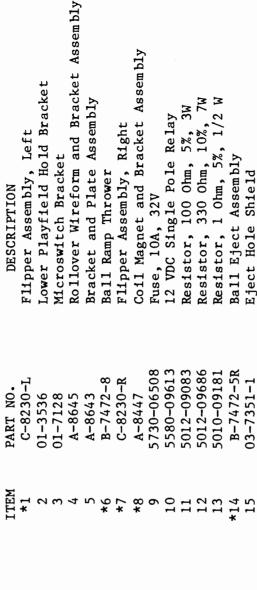

# BRACKETS, TARGETS & MISC.

## **Bottom View**

\* See Extended Parts List

| DESCRIPTION Ball Turnaround and Bracket Assembly | Ball Gate Bracket | Socket  | Microswitch | Switch Bracket | Solar Gun Target Button Assembly | Bull's Eye Target | Strike Plate | Ball Release Assembly | Shooter Gauge Plate | Bottom Arch Mounting Bracket | Nylon Kicker Assembly | 3-Bank Drop Target Assembly | Nylon Post | Flipper and Shaft Assembly (Yellow) | Eject Hole Deflector | Stationary Target Assembly | 4-Bank Drop Target Assembly |
|--------------------------------------------------|-------------------|---------|-------------|----------------|----------------------------------|-------------------|--------------|-----------------------|---------------------|------------------------------|-----------------------|-----------------------------|------------|-------------------------------------|----------------------|----------------------------|-----------------------------|
| PART NO.<br>B-8448                               | 01-6644           | 24-6406 | 5647-09687  | 01-7197        | A-8785                           | A-8286            | 01-3575      | B-8039                | 31-1009-507         | 01-5575                      | B-8055                | D-8442                      | 03-7542-9  | 20-9250-6                           | 01-6933              | A-8100                     | D-8789                      |
| I TEM<br>1                                       | 2                 | က       | 7           | 2              | 9 <b>*</b>                       | 7                 | ∞            | <b>6</b> *            | 10                  | 11                           | *12                   | 13                          | 14         | 15                                  | 16                   | 17                         | 18                          |

\* See Extended Parts List