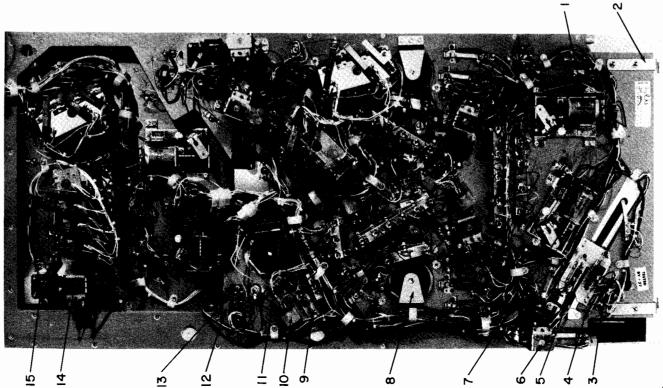

## **BALL GUIDES**

| ITEM | PART NO. | DESCRIPTION                   |
|------|----------|-------------------------------|
| 1    | 01-7188  | Center Ramp                   |
| 2    | B-8766   | Upper Right Ball Guide        |
| 3    | B-8765   | Left Side Eject Hole          |
| 4    | C-8421   | Right Ramp Left Wall          |
| 5    | C-8419   | Right Ramp Right Wall         |
| 6    | 01-7014  | Right Ramp                    |
| 7    | B-8764   | Lower Center Eject Hole Guide |
| 8    | B-8806   | Upper Right Ball Guide        |
| 9    | A-8767   | Solar Gun Walls               |

# BALL GUIDES/WIREFORMS

| BA | PART NO. 12-6466-6 B-8806 B-8766 A-8244-L 12-6505 C-8419     | 20-6531<br>12-6466-10<br>C-8421<br>A-8767<br>12-6466-16<br>01-7014<br>01-7188<br>12-6466-12<br>A-8108-R<br>A-5844-46<br>A-5844-46<br>A-5844-44<br>B-8623<br>C-8235 | 01-3569-1<br>12-6542<br>12-6468<br>A-8108-L<br>A-5844-35<br>B-8765<br>12-6591<br>B-8764<br>12-6466-21<br>12-6466-21<br>12-6469-15<br>C-8763<br>12-6592 |  |
|----|--------------------------------------------------------------|--------------------------------------------------------------------------------------------------------------------------------------------------------------------|--------------------------------------------------------------------------------------------------------------------------------------------------------|--|
|    | 34 2 ITEM 33 2 2 3 2 4 4 3 3 5 5 5 5 5 5 5 5 5 5 5 5 5 5 5 5 | 32 8 8 9 10 30 10 11 11 12 28 11 11 14 15 15 15 16 17 18 18 18 18 19 10 10 10 10 10 10 10 10 10 10 10 10 10                                                        | 25<br>24<br>25<br>27<br>28<br>29<br>29<br>29<br>20<br>20<br>20<br>20<br>20<br>20<br>20<br>20<br>20<br>20                                               |  |

| PART NO.      | DESCRIPTION                                       |
|---------------|---------------------------------------------------|
| 12-6466-6     | Ball Guide Wireform                               |
| B-8806        | Upper Right Ball Guide                            |
| B-8766        | Upper Right Ball Guide                            |
| A-8244-L      | Ball Gate Assembly                                |
| 12-6505       | Ball Gate Wireform                                |
| C-8419        | Right Ramp Right Wall                             |
| 20-6531       | Playfield Pin                                     |
| 12-6466-10    | Ball Guide Wireform                               |
| C-8421        | Right Ramp Left Wall                              |
| A-8767        | Solar Gun Walls                                   |
| 12-6466-16    | Ball Guide Wireform                               |
| 01-7014       | Right Ramp                                        |
| 01-7188       | Center Ramp                                       |
| 12-6466-12    | Ball Guide Wireform                               |
| A-8108-R      | Flipper Return Ball Guide Frame Assembly, Right   |
| A-5844-46     | Rollover Wireform                                 |
| A-5844-45     | Rollover Wireform                                 |
| A-5844-44     | Rollover Wireform                                 |
| B-8623        | Ball Return Runway Left Wall Guide/Baffle Assembl |
| C-8235        | Ball Return Runway Right Wall Guide               |
| 01 - 3569 - 1 | Ball Return Runway                                |
| 12-6542       | Ball Gate Wireform                                |
| 12-6468       | Anti-Rebound Wireform                             |
| A-8108-L      | Flipper Return Ball Guide Frame Assembly, Left    |
| A-5844-35     | Rollover Wireform                                 |
| B-8765        | Left Side Eject Hole                              |
| 12-6591       | Center Eject Hole, Right Wall Wireform            |
| B-8764        | Lower Center Eject Hole Guide                     |
| 12-6466-24    | Ball Guide Wireform                               |
| 12-6466-21    | Ball Guide Wireform                               |
| 12-6590       | Ball Guide Wireform                               |
| 12-6469-15    | Ball Guide Wireform                               |
| C-8763        | Ball Guide Assembly                               |
| 12-6592       | Ball Guide Wireform                               |