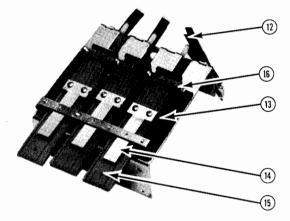

## 4-BANK DROP TARGET ASSEMBLY

| n.n.          | DE CONTROL ON                                                                                                                                                                 |
|---------------|-------------------------------------------------------------------------------------------------------------------------------------------------------------------------------|
|               | DESCRIPTION                                                                                                                                                                   |
| 02-3972       | Coil Plunger                                                                                                                                                                  |
| 01-7036       | Reset Plate                                                                                                                                                                   |
| 01-7204       | Switch Mounting Bracket                                                                                                                                                       |
| SW-1A-141     | Switch                                                                                                                                                                        |
| 5070-06258-00 | Diode, IN4001                                                                                                                                                                 |
| 4410-01132-00 | Nut, 10-32                                                                                                                                                                    |
| 03-7066-4     | Coil Tubing                                                                                                                                                                   |
| 1-6451-4      | Coil Support Bracket                                                                                                                                                          |
| SA3-23-850-DC | Coil Assembly                                                                                                                                                                 |
| C-8797        | Drop Target Frame Assembly                                                                                                                                                    |
| 10-364        | Target Retractor Spring                                                                                                                                                       |
| 01-7479       | Drop Target Guide                                                                                                                                                             |
| 01-3670       | Switch Plate, Curved                                                                                                                                                          |
| 01-6450-4     | Target Retaining Bar                                                                                                                                                          |
| 01-7037       | Target Back-Up Blade                                                                                                                                                          |
| 03-7478       | Drop Target                                                                                                                                                                   |
|               | 01-7036<br>01-7204<br>SW-1A-141<br>5070-06258-00<br>4410-01132-00<br>03-7066-4<br>1-6451-4<br>SA3-23-850-DC<br>C-8797<br>10-364<br>01-7479<br>01-3670<br>01-6450-4<br>01-7037 |

## 4-BANK DROP TARGET ASSEMBLY (cont.)

## **Drop Target Assembly**

PARTS LIST

| ITEM | PART NO.      | DESCRIPTION             |  |  |  |  |  |  |  |  |
|------|---------------|-------------------------|--|--|--|--|--|--|--|--|
|      |               |                         |  |  |  |  |  |  |  |  |
| 1    | 10-364        | Target Retractor Spring |  |  |  |  |  |  |  |  |
| 2    | 01-6451-3A    | Coil Support Bracket    |  |  |  |  |  |  |  |  |
| 3    | 03-7066-4     | Coil Tubing             |  |  |  |  |  |  |  |  |
| 4    | 02-3972       | Coil Plunger            |  |  |  |  |  |  |  |  |
| 5    | 4410-01119-00 | Nut, 10-32              |  |  |  |  |  |  |  |  |
| 6    | 5070-06258-00 | Diode 1N4001            |  |  |  |  |  |  |  |  |
| 7    | SW-1A-141     | Cam Switch              |  |  |  |  |  |  |  |  |
| 8    | 01-7035       | Switch Mountng Bracket  |  |  |  |  |  |  |  |  |
| 9    | 01-7036       | Reset Plate             |  |  |  |  |  |  |  |  |
| 10   | SA3-23-850-DC | Coil Assembly           |  |  |  |  |  |  |  |  |
| 11   | 01-7038       | Drop Target Frame       |  |  |  |  |  |  |  |  |
| 12   | 01-3670       | Switch Plate Curved     |  |  |  |  |  |  |  |  |
| 13   | 01-7479       | Guide, Drop Target      |  |  |  |  |  |  |  |  |
| 14   | 01-7037       | Target Back-Up Blade    |  |  |  |  |  |  |  |  |
| 15   | 03-7478       | Drop Target             |  |  |  |  |  |  |  |  |
| 16   | 01-6450-3     | Target Retaining Bar    |  |  |  |  |  |  |  |  |