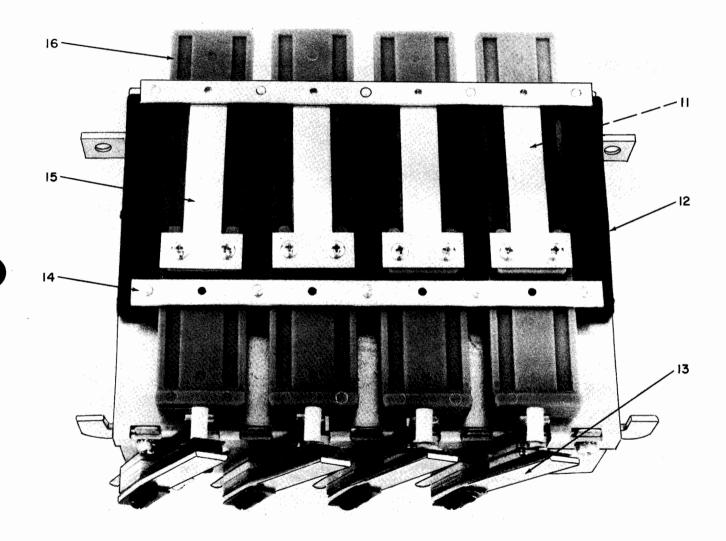

## SOCKETS & SWITCHES

|                                                                                            | 6 Bank<br>3 Bank                                                                                                                                            | ssembl                                                                                                                                      | 4 Bank<br>bly<br>3 Bank                                                                            |
|--------------------------------------------------------------------------------------------|-------------------------------------------------------------------------------------------------------------------------------------------------------------|---------------------------------------------------------------------------------------------------------------------------------------------|----------------------------------------------------------------------------------------------------|
| DESCRIPTION Socket Assembly, 5 Bank Socket Assembly, 5 Bank Socket, Insert Socket Assembly | Socket and Bulb Assembly, Socket and Bulb Assembly, Socket, Playfield Switch and Diode Assembly Switch and Diode Assembly Switch, Stand-Up Socket, Stand-Up | Tilt Switch and Bracket Assembly<br>Switch and Diode Assembly<br>Microswitch, E63-55HD<br>Switch and Diode Assembly<br>Microswitch, E23-50H | Assem<br>ank<br>ank<br>ank<br>ank<br>eembly,                                                       |
| PART NO. B-8565-1 B-8564-1 24-6607 A-8449-1                                                | B-8780-1<br>B-8786-1<br>24-6608<br>B-8309<br>B-8410<br>A-4834-H<br>24-8691                                                                                  | B-8306-1<br>B-8408<br>5647-09633<br>B-8677<br>5647-09632                                                                                    | B-8790-1<br>B-8734<br>B-8367-1<br>B-8661-1<br>B-8694-1<br>24-6421-4<br>B-8776<br>12-6484<br>B-8389 |
| ITEM<br>1<br>2<br>3                                                                        | 5<br>6<br>7<br>8<br>8<br>10<br>11                                                                                                                           | 12<br>13<br>14<br>15<br>16                                                                                                                  | 17<br>*18<br>19<br>20<br>21<br>22<br>23<br>24                                                      |