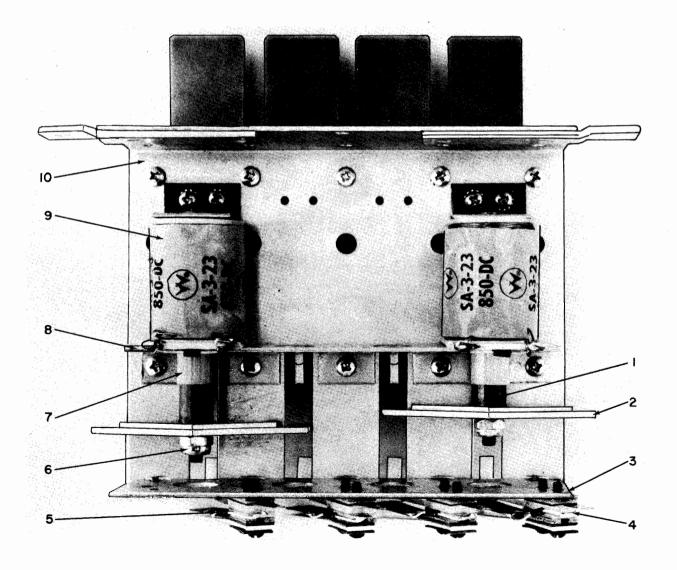

## 4-BANK DROP TARGET ASSEMBLY

| n.n.          | DE CONTROL ON                                                                                                                                                                 |
|---------------|-------------------------------------------------------------------------------------------------------------------------------------------------------------------------------|
|               | DESCRIPTION                                                                                                                                                                   |
| 02-3972       | Coil Plunger                                                                                                                                                                  |
| 01-7036       | Reset Plate                                                                                                                                                                   |
| 01-7204       | Switch Mounting Bracket                                                                                                                                                       |
| SW-1A-141     | Switch                                                                                                                                                                        |
| 5070-06258-00 | Diode, IN4001                                                                                                                                                                 |
| 4410-01132-00 | Nut, 10-32                                                                                                                                                                    |
| 03-7066-4     | Coil Tubing                                                                                                                                                                   |
| 1-6451-4      | Coil Support Bracket                                                                                                                                                          |
| SA3-23-850-DC | Coil Assembly                                                                                                                                                                 |
| C-8797        | Drop Target Frame Assembly                                                                                                                                                    |
| 10-364        | Target Retractor Spring                                                                                                                                                       |
| 01-7479       | Drop Target Guide                                                                                                                                                             |
| 01-3670       | Switch Plate, Curved                                                                                                                                                          |
| 01-6450-4     | Target Retaining Bar                                                                                                                                                          |
| 01-7037       | Target Back-Up Blade                                                                                                                                                          |
| 03-7478       | Drop Target                                                                                                                                                                   |
|               | 01-7036<br>01-7204<br>SW-1A-141<br>5070-06258-00<br>4410-01132-00<br>03-7066-4<br>1-6451-4<br>SA3-23-850-DC<br>C-8797<br>10-364<br>01-7479<br>01-3670<br>01-6450-4<br>01-7037 |

## 4-BANK DROP TARGET ASSEMBLY (cont.)

## **Drop Target Assembly**

PARTS LIST

| ITEM | PART NO.      | DESCRIPTION             |  |  |  |  |  |  |  |  |
|------|---------------|-------------------------|--|--|--|--|--|--|--|--|
|      |               |                         |  |  |  |  |  |  |  |  |
| 1    | 10-364        | Target Retractor Spring |  |  |  |  |  |  |  |  |
| 2    | 01-6451-3A    | Coil Support Bracket    |  |  |  |  |  |  |  |  |
| 3    | 03-7066-4     | Coil Tubing             |  |  |  |  |  |  |  |  |
| 4    | 02-3972       | Coil Plunger            |  |  |  |  |  |  |  |  |
| 5    | 4410-01119-00 | Nut, 10-32              |  |  |  |  |  |  |  |  |
| 6    | 5070-06258-00 | Diode 1N4001            |  |  |  |  |  |  |  |  |
| 7    | SW-1A-141     | Cam Switch              |  |  |  |  |  |  |  |  |
| 8    | 01-7035       | Switch Mountng Bracket  |  |  |  |  |  |  |  |  |
| 9    | 01-7036       | Reset Plate             |  |  |  |  |  |  |  |  |
| 10   | SA3-23-850-DC | Coil Assembly           |  |  |  |  |  |  |  |  |
| 11   | 01-7038       | Drop Target Frame       |  |  |  |  |  |  |  |  |
| 12   | 01-3670       | Switch Plate Curved     |  |  |  |  |  |  |  |  |
| 13   | 01-7479       | Guide, Drop Target      |  |  |  |  |  |  |  |  |
| 14   | 01-7037       | Target Back-Up Blade    |  |  |  |  |  |  |  |  |
| 15   | 03-7478       | Drop Target             |  |  |  |  |  |  |  |  |
| 16   | 01-6450-3     | Target Retaining Bar    |  |  |  |  |  |  |  |  |