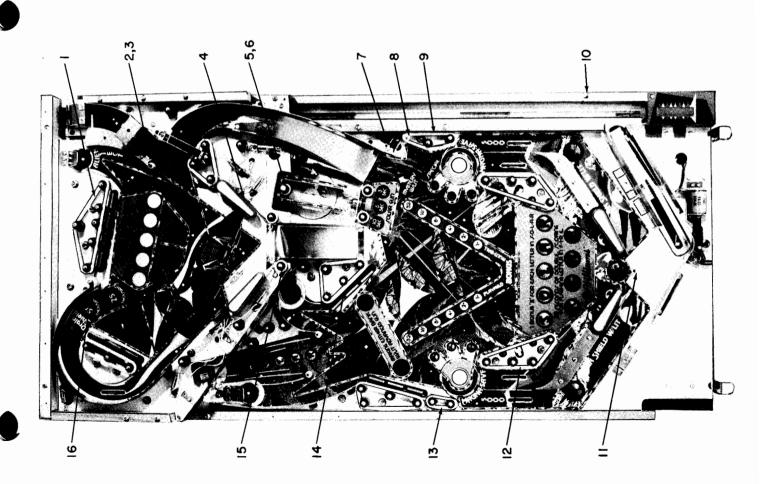

## **CABINET PARTS**

| ITEM        | PART NO.      | DESCRIPTION                     |
|-------------|---------------|---------------------------------|
| 1           | 01-3493-1     | Cashbox Lock Bracket            |
| 2           | 20-6502-A     | Plumb Bob                       |
| 3           | 01-3445       | Lower Tilt Bracket              |
| 4           | 5643-09268    | Memory Interlock Switch         |
| 5           | 01-5589       | Memory Interlock Switch Bracket |
| 6           | SW-1010A-13   | Flipper Switch                  |
| 7           | 01-3444       | Upper Tilt Bracket              |
| 8           | B-8536        | Switch and Diode Assembly       |
| 9           | 12-6231       | Plumb Bob Wire                  |
| 10          | 01-3893       | Roll Tilt Bracket               |
| 11          | 5014-09170    | Pot, 5K, 10%, 1W                |
| 12          | 01-6858       | Pot Mounting Bracket            |
| 13          | 01-3670-1     | Switch Plate                    |
| 14          | B-8537        | Switch and Diode Assembly       |
| *15         | B-8047        | Knocker Assembly                |
| <b>*</b> 16 | н-8507-504    | Main Cabinet Cable              |
| 17          | 5555-09382-01 | Speaker, 4 Ohm, 6"              |

<sup>\*</sup> See Extended Parts List