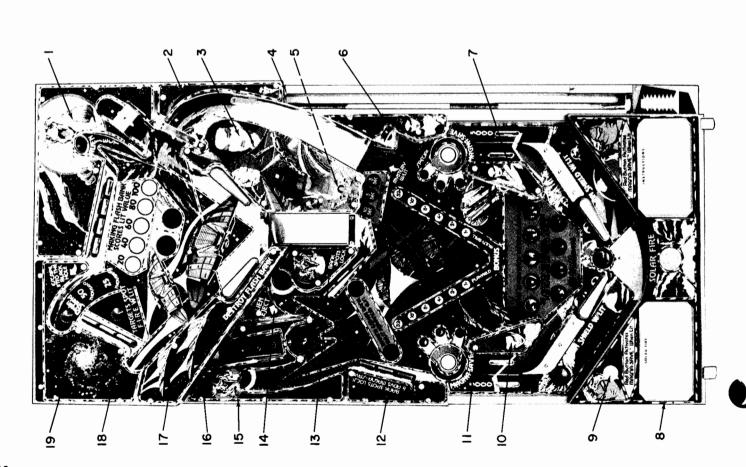

## **CABINET PARTS**

| ITEM        | PART NO.      | DESCRIPTION                     |
|-------------|---------------|---------------------------------|
| 1           | 01-3493-1     | Cashbox Lock Bracket            |
| 2           | 20-6502-A     | Plumb Bob                       |
| 3           | 01-3445       | Lower Tilt Bracket              |
| 4           | 5643-09268    | Memory Interlock Switch         |
| 5           | 01-5589       | Memory Interlock Switch Bracket |
| 6           | SW-1010A-13   | Flipper Switch                  |
| 7           | 01-3444       | Upper Tilt Bracket              |
| 8           | B-8536        | Switch and Diode Assembly       |
| 9           | 12-6231       | Plumb Bob Wire                  |
| 10          | 01-3893       | Roll Tilt Bracket               |
| 11          | 5014-09170    | Pot, 5K, 10%, 1W                |
| 12          | 01-6858       | Pot Mounting Bracket            |
| 13          | 01-3670-1     | Switch Plate                    |
| 14          | B-8537        | Switch and Diode Assembly       |
| *15         | B-8047        | Knocker Assembly                |
| <b>*</b> 16 | н-8507-504    | Main Cabinet Cable              |
| 17          | 5555-09382-01 | Speaker, 4 Ohm, 6"              |

<sup>\*</sup> See Extended Parts List