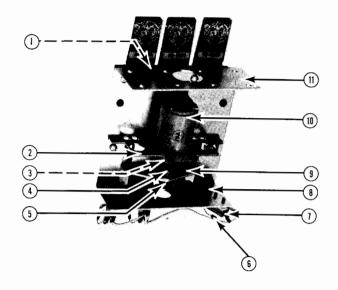

# BRACKETS, TARGETS & MISC.

## **Bottom View**

\* See Extended Parts List

| DESCRIPTION Ball Turnaround and Bracket Assembly | Ball Gate Bracket | Socket  | Microswitch | Switch Bracket | Solar Gun Target Button Assembly | Bull's Eye Target | Strike Plate | Ball Release Assembly | Shooter Gauge Plate | Bottom Arch Mounting Bracket | Nylon Kicker Assembly | 3-Bank Drop Target Assembly | Nylon Post | Flipper and Shaft Assembly (Yellow) | Eject Hole Deflector | Stationary Target Assembly | 4-Bank Drop Target Assembly |
|--------------------------------------------------|-------------------|---------|-------------|----------------|----------------------------------|-------------------|--------------|-----------------------|---------------------|------------------------------|-----------------------|-----------------------------|------------|-------------------------------------|----------------------|----------------------------|-----------------------------|
| PART NO.<br>B-8448                               | 01-6644           | 24-6406 | 5647-09687  | 01-7197        | A-8785                           | A-8286            | 01-3575      | B-8039                | 31-1009-507         | 01-5575                      | B-8055                | D-8442                      | 03-7542-9  | 20-9250-6                           | 01-6933              | A-8100                     | D-8789                      |
| I TEM<br>1                                       | 2                 | က       | 7           | 2              | 9 <b>*</b>                       | 7                 | ∞            | <b>6</b> *            | 10                  | 11                           | *12                   | 13                          | 14         | 15                                  | 16                   | 17                         | 18                          |