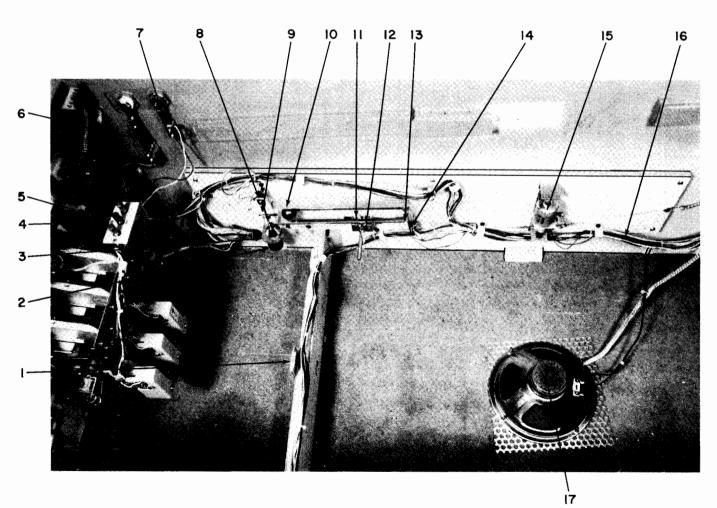

## **CABINET PARTS**

| ITEM        | PART NO.      | DESCRIPTION                     |
|-------------|---------------|---------------------------------|
| 1           | 01-3493-1     | Cashbox Lock Bracket            |
| 2           | 20-6502-A     | Plumb Bob                       |
| 3           | 01-3445       | Lower Tilt Bracket              |
| 4           | 5643-09268    | Memory Interlock Switch         |
| 5           | 01-5589       | Memory Interlock Switch Bracket |
| 6           | SW-1010A-13   | Flipper Switch                  |
| 7           | 01-3444       | Upper Tilt Bracket              |
| 8           | B-8536        | Switch and Diode Assembly       |
| 9           | 12-6231       | Plumb Bob Wire                  |
| 10          | 01-3893       | Roll Tilt Bracket               |
| 11          | 5014-09170    | Pot, 5K, 10%, 1W                |
| 12          | 01-6858       | Pot Mounting Bracket            |
| 13          | 01-3670-1     | Switch Plate                    |
| 14          | B-8537        | Switch and Diode Assembly       |
| *15         | B-8047        | Knocker Assembly                |
| <b>*</b> 16 | н-8507-504    | Main Cabinet Cable              |
| 17          | 5555-09382-01 | Speaker, 4 Ohm, 6"              |

<sup>\*</sup> See Extended Parts List