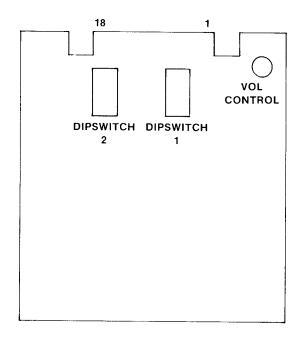

#### **DIPSWITCH 1**

|                          | 1   | 2   | 3   | 4   | 5   | 6   | 7   | 8   |
|--------------------------|-----|-----|-----|-----|-----|-----|-----|-----|
| 3 CARS                   | ON  | ON  |     |     |     |     |     |     |
| 4 CARS                   | OFF | ON  |     |     |     |     |     |     |
| 5 CARS                   | ON  | OFF |     |     |     |     |     |     |
| UNLIMITED CARS           | OFF | OFF |     |     |     |     |     |     |
| NOT USED                 |     |     | OFF | OFF | OFF |     |     | OFF |
| ATTRACT MODE SOUND       |     |     |     |     |     | ON  |     |     |
| NO ATTRACT<br>MODE SOUND |     |     |     |     |     | OFF |     |     |
| COCKTAIL MODE            |     |     |     |     |     |     | OFF |     |
| UPRIGHT MODE             |     |     |     |     |     |     | ON  |     |

#### **DIPSWITCH 2**

|              |     | 1   | 2   | 3   | 4   | 5   | 6   | 7   | 8   |
|--------------|-----|-----|-----|-----|-----|-----|-----|-----|-----|
| COINS/CREDIT | 1/1 | ON  | ON  | ON  |     |     |     |     |     |
|              | 1/2 | OFF | ON  | ON  |     |     |     |     |     |
|              | 1/3 | ON  | OFF | ON  |     |     |     |     |     |
|              | 1/4 | OFF | OFF | ON  |     |     |     |     |     |
|              | 2/1 | ON  | ON  | OFF |     |     |     |     |     |
|              | 3/1 | OFF | ON  | OFF |     |     |     |     |     |
|              | 4/1 | ON  | OFF | OFF |     |     |     |     |     |
|              | 5/1 | OFF | OFF | OFF |     |     |     |     |     |
| EASY         |     |     |     |     | OFF |     |     |     |     |
| HARD         |     |     |     |     | ON  |     |     |     |     |
| NOT USED     |     |     |     |     |     | OFF | OFF | OFF |     |
| SCREEN       |     |     |     |     |     |     |     |     | OFF |
| INVERT       |     |     |     |     |     |     |     |     | ON  |