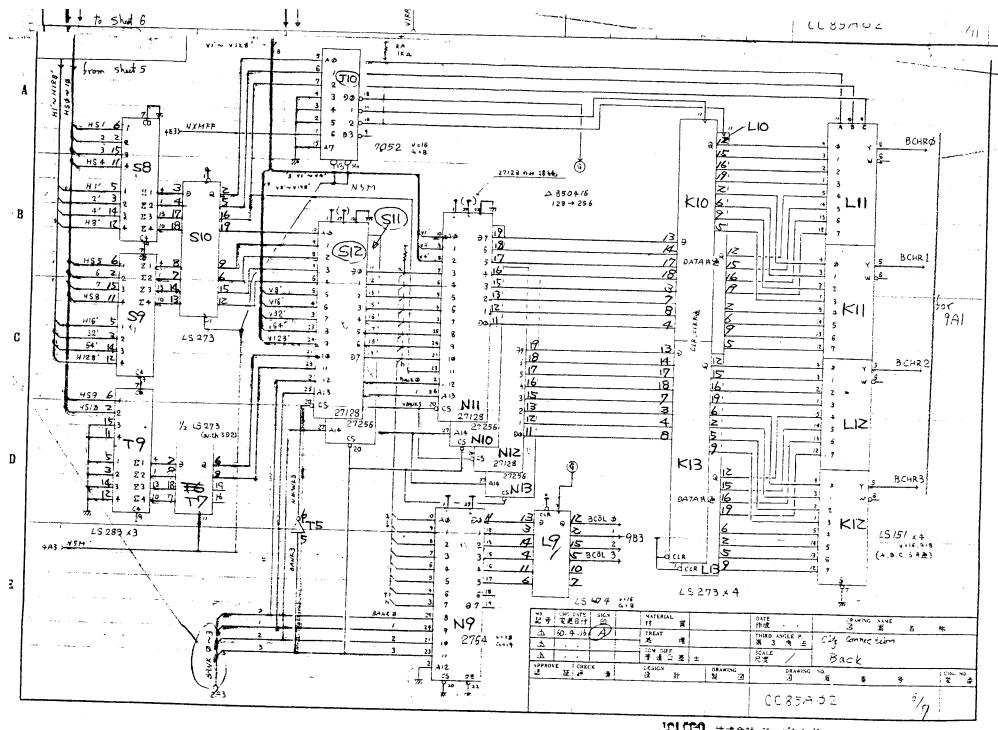

| OFF |     |     |     |     |     |
|              | 3/1 | OFF | ON  | OFF |     |     |     |     |     |
|              | 4/1 | ON  | OFF | OFF |     |     |     |     |     |
|              | 5/1 | OFF | OFF | OFF |     |     |     |     |     |
| EASY         |     |     |     |     | OFF |     |     |     |     |
| HARD         |     |     |     |     | ON  |     |     |     |     |
| NOT USED     |     |     |     |     |     | OFF | OFF | OFF |     |
| SCREEN       |     |     |     |     |     |     |     |     | OFF |
| INVERT       |     |     |     |     |     |     |     |     | ON  |

| OIL | JUMP | 4-WAY<br>JOYSTICK | JUMP OIL |  |
|-----|------|-------------------|----------|--|
| 1P  | 2P   |                   |          |  |





引し回 株式会社 ジャパンレジャー





株式会社 ジャパンレ







は 150 株式会社 ジャパンレジュー







・ 株式会社 ジャパンレジャー