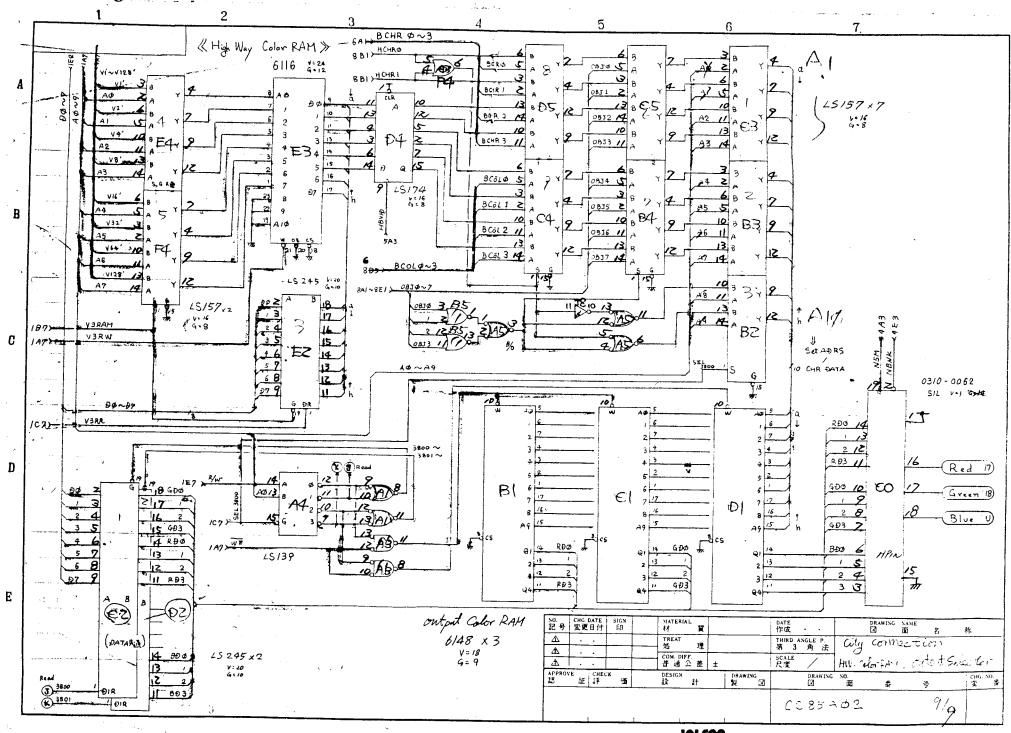

|     |
|              | 3/1 | OFF | ON  | OFF |     |     |     |     |     |
|              | 4/1 | ON  | OFF | OFF |     |     |     |     |     |
|              | 5/1 | OFF | OFF | OFF |     |     |     |     |     |
| EASY         |     |     |     |     | OFF |     |     |     |     |
| HARD         |     |     |     |     | ON  |     |     |     |     |
| NOT USED     |     |     |     |     |     | OFF | OFF | OFF |     |
| SCREEN       |     |     |     |     |     |     |     |     | OFF |
| INVERT       |     |     |     |     |     |     |     |     | ON  |

| OIL | JUMP | 4-WAY<br>JOYSTICK | JUMP OIL |  |
|-----|------|-------------------|----------|--|
| 1P  | 2P   |                   |          |  |





引し回 株式会社 ジャパンレジャー





株式会社 ジャパンレ







は 150 株式会社 ジャパンレジュー







・ 株式会社 ジャパンレジャー