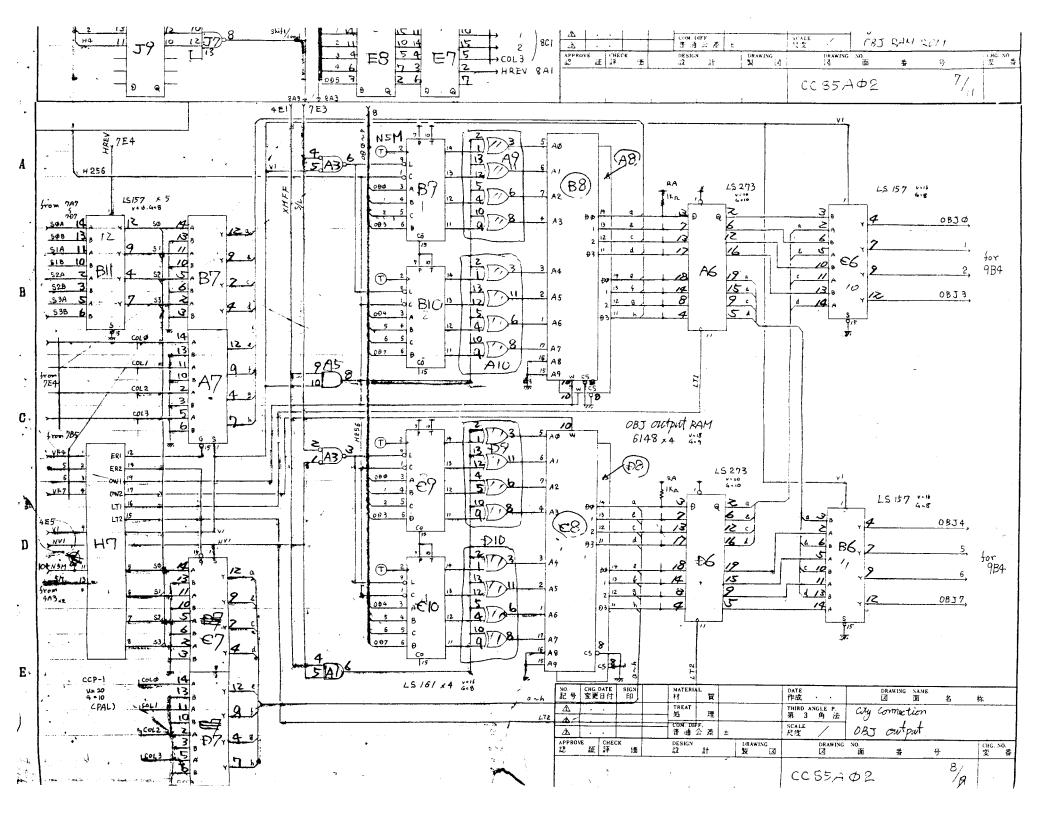

|     |     |
|              | 3/1 | OFF | ON  | OFF |     |     |     |     |     |
|              | 4/1 | ON  | OFF | OFF |     |     |     |     |     |
|              | 5/1 | OFF | OFF | OFF |     |     |     |     |     |
| EASY         |     |     |     |     | OFF |     |     |     |     |
| HARD         |     |     |     |     | ON  |     |     |     |     |
| NOT USED     |     |     |     |     |     | OFF | OFF | OFF |     |
| SCREEN       |     |     |     |     |     |     |     |     | OFF |
| INVERT       |     |     |     |     |     |     |     |     | ON  |

| OIL | JUMP | 4-WAY<br>JOYSTICK | JUMP OIL |  |
|-----|------|-------------------|----------|--|
| 1P  | 2P   |                   |          |  |





引し回 株式会社 ジャパンレジャー





株式会社 ジャパンレ







は 150 株式会社 ジャパンレジュー







・ 株式会社 ジャパンレジャー