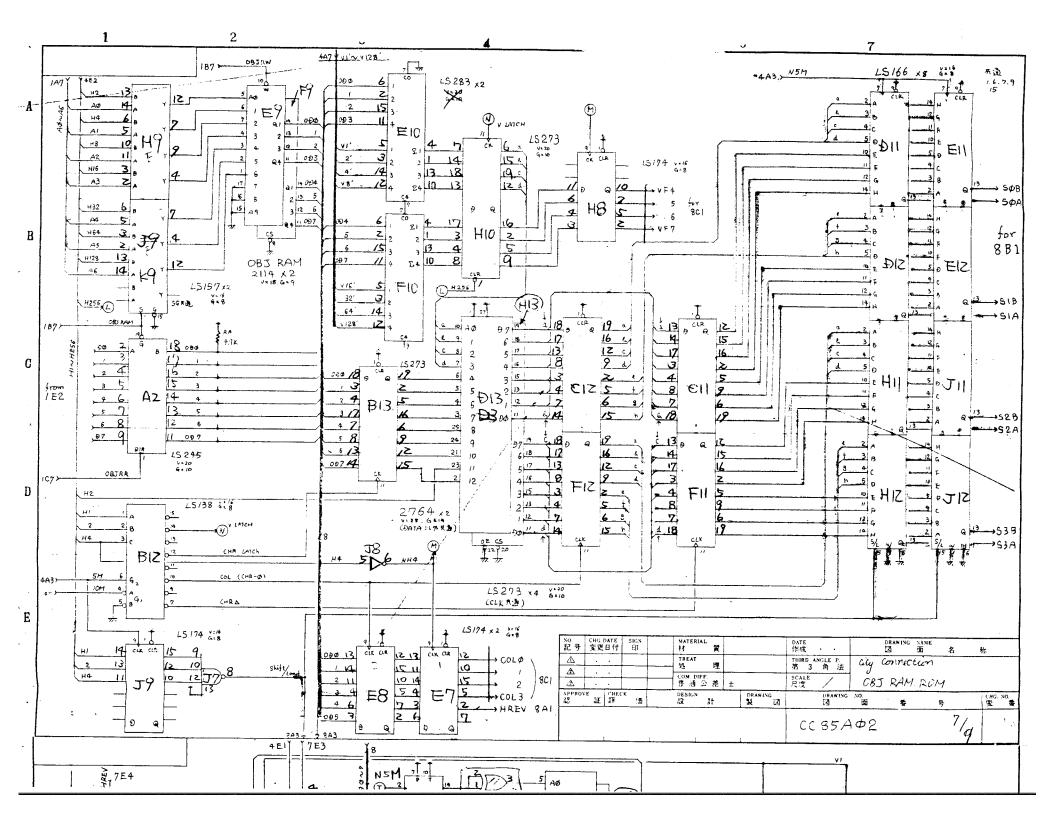

|     |     |
|              | 3/1 | OFF | ON  | OFF |     |     |     |     |     |
|              | 4/1 | ON  | OFF | OFF |     |     |     |     |     |
|              | 5/1 | OFF | OFF | OFF |     |     |     |     |     |
| EASY         |     |     |     |     | OFF |     |     |     |     |
| HARD         |     |     |     |     | ON  |     |     |     |     |
| NOT USED     |     |     |     |     |     | OFF | OFF | OFF |     |
| SCREEN       |     |     |     |     |     |     |     |     | OFF |
| INVERT       |     |     |     |     |     |     |     |     | ON  |

| OIL | JUMP | 4-WAY<br>JOYSTICK | JUMP OIL |  |
|-----|------|-------------------|----------|--|
| 1P  | 2P   |                   |          |  |





引し回 株式会社 ジャパンレジャー





株式会社 ジャパンレ







は 150 株式会社 ジャパンレジュー







・ 株式会社 ジャパンレジャー