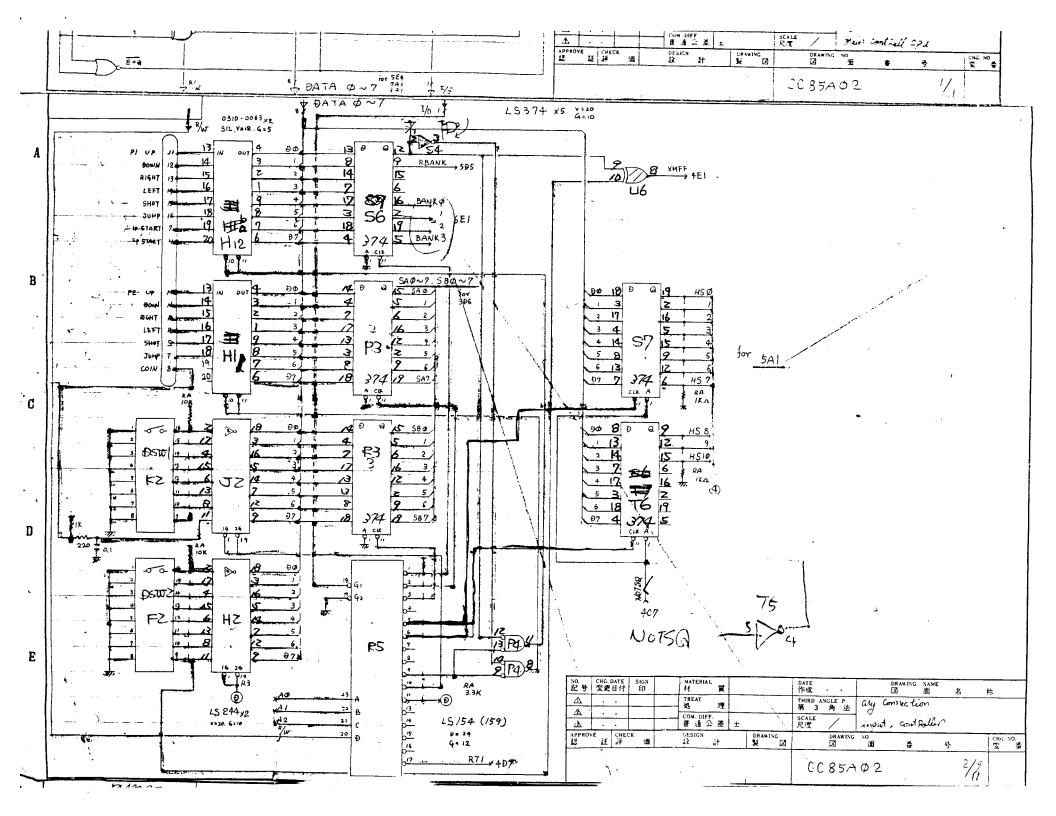

#### SOLDER SIDE

| BLK               | GND        | 1  | А | GND              | BLK            |
|-------------------|------------|----|---|------------------|----------------|
| BLK               | GND        | 2  | В | GND              | BLK            |
|                   |            | 3  | С |                  |                |
| WHT-BLK           | SPKR+      | 4  | D | SPKR-            | BLK            |
| RED-BLK           | +5V        | 5  | Е | +5V              | RED-BLK        |
|                   |            | 6  | F |                  |                |
| WHT<br>(TO 15)    | IP START** | 7  | Н | 2P START**       | WHT<br>(TO 16) |
| YEL.              | COINSWITCH | 8  | J |                  |                |
|                   |            | 9  | К |                  |                |
| ORN               | +12V       | 10 | L |                  |                |
| YEL-BLK           | 1P UP      | 11 | М |                  |                |
| WHT-RED           | 1P DOWN    | 12 | N |                  |                |
| VIO               | 1P RIGHT   | 13 | Р |                  |                |
| WHT-GRN           | 1P LEFT    | 14 | R |                  |                |
| GRY<br>WHT (TO 7) | 1P OIL*    | 15 | S |                  |                |
| WHT-BLU           | 1P JUMP**  | 16 | Т |                  |                |
| RED               | VID RED    | 17 | U | VID BLU          | BLU            |
| GRN               | VID GRN    | 18 | ٧ | NEG COMP<br>SYNC | WHT            |

<sup>&#</sup>x27;PIN 15 IS JUMPERED TO PIN 7.

<sup>&</sup>quot;PIN 16 IS JUMPERED TO PIN H.