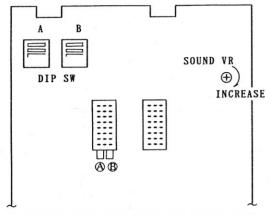

#### ADJUSTMENT ON GAME PC BOARD (RAMBO III G25 00555A)

NOTE: BEFORE CHANGING THE SETTINGS OF DIP SWITCHES, TURN THE POWER OFF.

### ♦ SETTING OF DIP SWITCH A

(\*) : FACTORY SETTING

| SETTINGS               | POSITIONS        | 1         | 2   | 3     | 4     | 5   | 6       | 7   | 8     |
|------------------------|------------------|-----------|-----|-------|-------|-----|---------|-----|-------|
| SCREEN ROTATION        | * NORMAL         | Harry and | OFF |       |       |     |         |     |       |
|                        | REVERSE          |           | ON  |       |       |     |         |     |       |
| TEST MODE              | * NORMAL GAME    | 1         |     | OFF   |       |     |         |     |       |
|                        | TEST MODE        |           |     | ON    | No. 1 |     |         |     |       |
| ATTRACT SOUND          | * WITH           |           |     |       | OFF   |     |         |     |       |
|                        | WITHOUT          | 1         |     | . 178 | ON    |     |         |     |       |
| PLAY PRICING<br>COIN A | * 1 COIN 1 PLAY  | OFF       |     |       |       | OFF | OFF     | 1   |       |
|                        | 2 COINS 1 PLAY   |           |     |       |       |     | 7 0 7 7 |     |       |
|                        | 3 COINS 1 PLAY   |           |     |       |       |     | 0.11    | 1   |       |
|                        | 4 COINS 1 PLAYS  | 1         |     |       |       | ON  | ON      | 1   |       |
| PLAY PRICING<br>COIN B | * 1 COIN 2 PLAYS |           |     |       |       |     |         | OFF | OFF   |
|                        | 1 COIN 3 PLAYS   |           |     |       |       |     |         | ON  | 1 011 |
|                        | 1 COIN 4 PLAYS   |           |     |       |       |     |         | OFF | ON    |
|                        | 1 COIN 6 PLAYS   | 1         |     |       |       |     |         | ON  | ON    |

## ♦ SETTING OF DIP SWITCH B

| SETTINGS                                  |                                         | POSITIONS       | 1   | 2   | 3     | 4   | 5  | 6   | 7 | 8 |
|-------------------------------------------|-----------------------------------------|-----------------|-----|-----|-------|-----|----|-----|---|---|
| GAME DIFFICULTY  EASY (A) →  DIFFICULT(D) | *                                       | RANK B          | OFF | OFF | - OFF |     |    | OFF |   |   |
|                                           |                                         | RANK A          | ON  |     |       |     |    |     |   |   |
|                                           |                                         | RANK C          | OFF | ON  |       |     |    |     |   |   |
|                                           |                                         | RANK D          | ON  |     |       |     |    |     |   |   |
| CONTROL                                   | *                                       | 8-WAY JOYSTICK  |     |     |       | OFF |    |     |   |   |
|                                           |                                         | BALL CONTROLLER |     |     |       | ON  |    |     |   |   |
| * WITH                                    | WITH                                    |                 |     |     |       | OFF |    |     |   |   |
| CONTINUE MODE                             | RANK D  * 8-WAY JOYSTICK BALL CONTROLLE | WITHOUT         | 1   |     |       |     | ON |     |   |   |