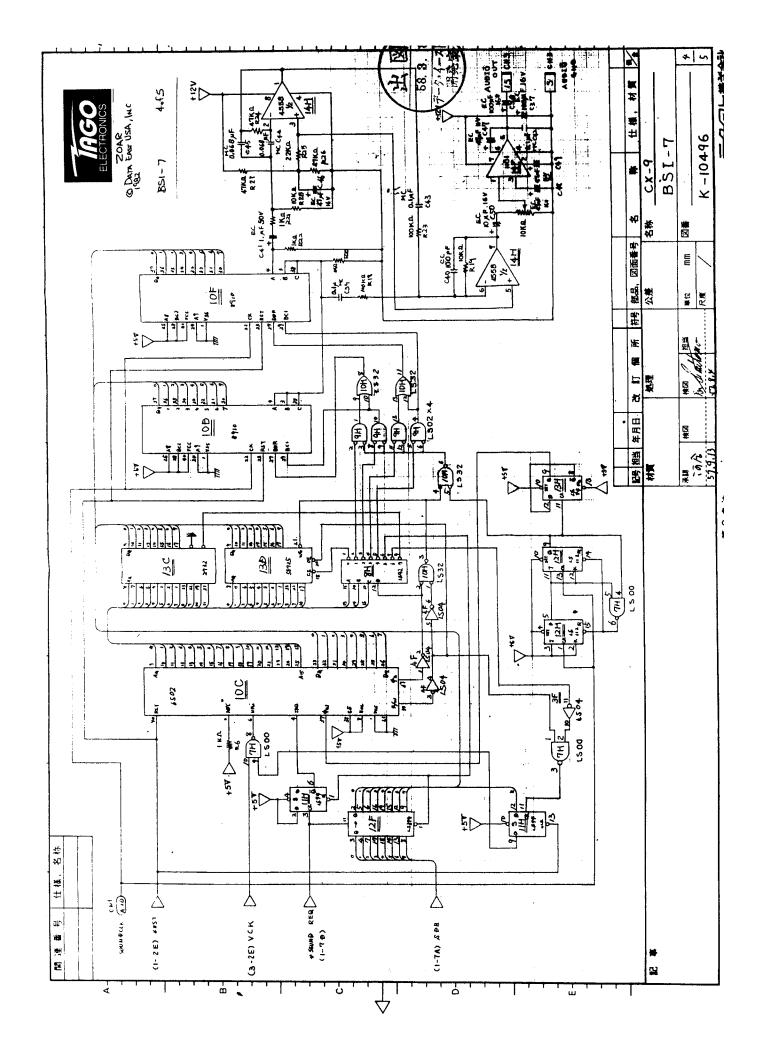

## I. POWER SUPPLY

+5V 5A

+12V lA (INCLUSIVE OF AUDIO AMP.)

### II. CRT MONITOR

- 1) COLOR SIGNAL R.G.B. SEPARATION
  BALCK ..... 0 +2V
  IMAGE SIGNAL ..... +2.5V +4V
- 2) SYNCHRONIZE SIGNAL ... COMPOSITE

  0 ..... 0 0.5V

  1 ..... +3V +5V
- 3) SCREEN IMAGE SIZE

  IMAGE CAN BE SHRUNK BOTH HORIZONTALLY & VERTICALLY
  BY 10%. ADJUST MONITOR TO WIDEN THE SCREEN IMAGE.