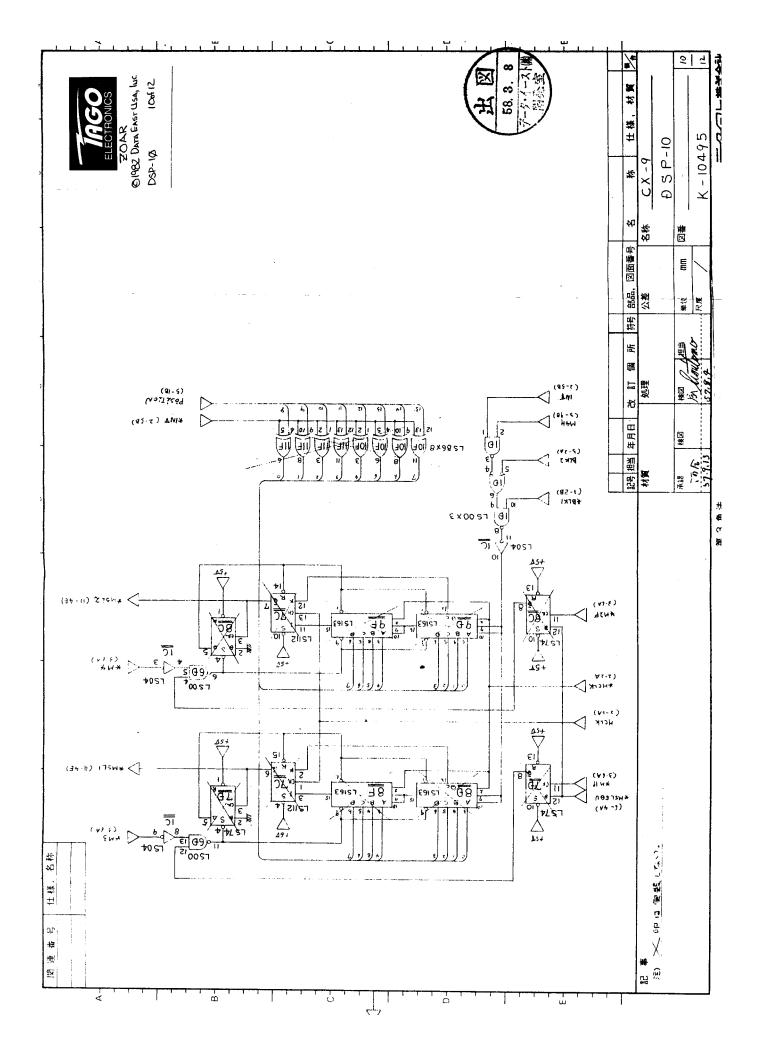

## I. POWER SUPPLY

+5V 5A

+12V lA (INCLUSIVE OF AUDIO AMP.)

### II. CRT MONITOR

- 1) COLOR SIGNAL R.G.B. SEPARATION
  BALCK ..... 0 +2V
  IMAGE SIGNAL ..... +2.5V +4V
- 2) SYNCHRONIZE SIGNAL ... COMPOSITE

  0 ..... 0 0.5V

  1 ..... +3V +5V
- 3) SCREEN IMAGE SIZE

  IMAGE CAN BE SHRUNK BOTH HORIZONTALLY & VERTICALLY
  BY 10%. ADJUST MONITOR TO WIDEN THE SCREEN IMAGE.

# TV. EXAMPLE OF STANDARD CONNECTION

Terminal Nos.

1) TWO(2) COIN SWITCHES CAN BE INSTALLED.

#### 2) MONITOR CONNECTION

MONITOR IN-PUT COMPOSITE SIGNALS-HORIZ/VERT ON +5V CIRCUIT CAN BE CONNECTED.

CIRCUIT DIAGRAM OF EACH SIGNAL SHOWN BELOW.

\* be certain that dip switch settings are correctly resitioned since there is an unused option to eliminate the accelerate button and separate air-to-air /air-to-ground buttons.