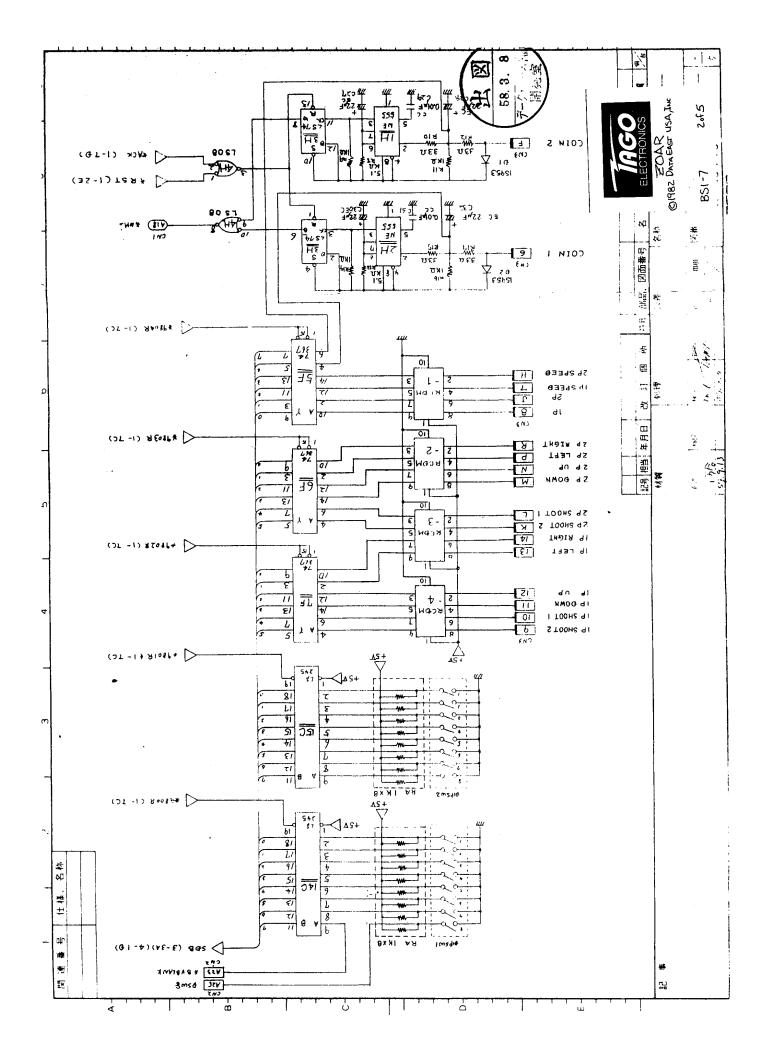

# TV. EXAMPLE OF STANDARD CONNECTION

Terminal Nos.

1) TWO(2) COIN SWITCHES CAN BE INSTALLED.

#### 2) MONITOR CONNECTION

MONITOR IN-PUT COMPOSITE SIGNALS-HORIZ/VERT ON +5V CIRCUIT CAN BE CONNECTED.

CIRCUIT DIAGRAM OF EACH SIGNAL SHOWN BELOW.

\* be certain that dip switch settings are correctly resitioned since there is an unused option to eliminate the accelerate button and separate air-to-air /air-to-ground buttons.