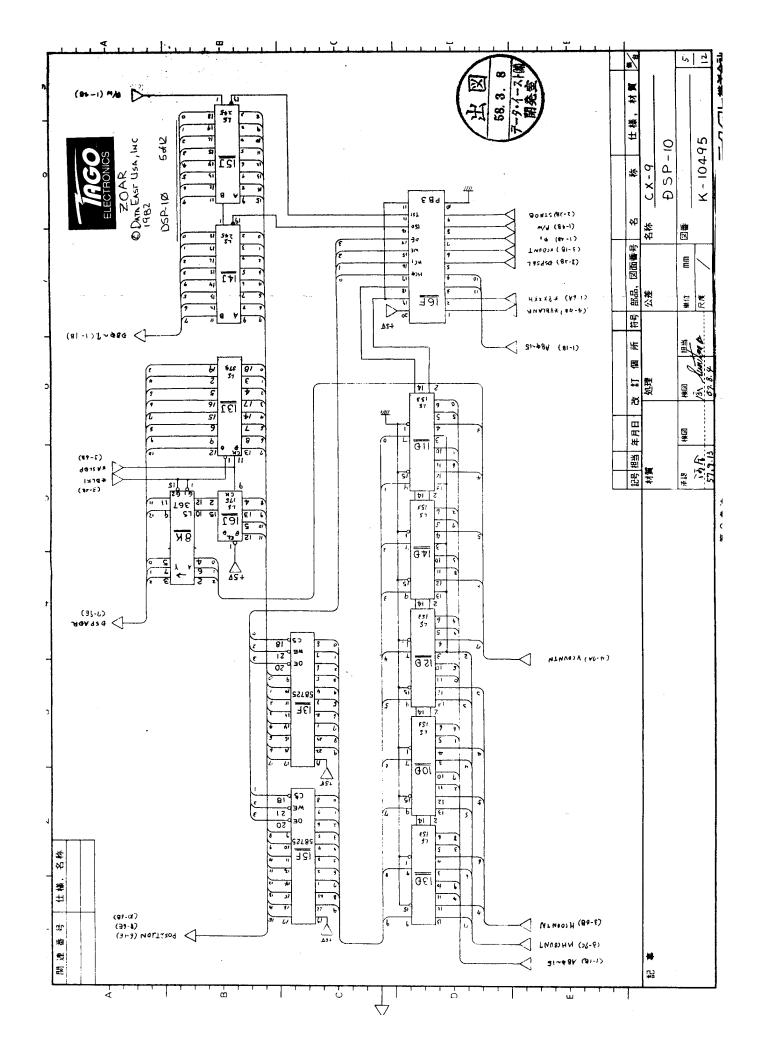

|         |  |

TO CONTROL PANEL POWER SUPPLY TO SPEAKER To Com Door To MONITUR 4/2V 151 PRR START ACCELERATE GEDUND 2 Ara START HON RED HUN GREEN HON BLUE NEG. COMP. SYNC + SPEAKER SPEAKER Down RIBHT Bours Lerr COW 1 રે દેંડ (2) 3333 WHT/BLK/BRN WHT/RED WHT/BLK/BKN VIOLET WHT/BUK/BRN WHT/BLK/BEN WHT/BLK/BRN WHT/RED W#T/461 -WHT/BRN 1 WHT /ORG ORANGE -WHT/BLU WHT/BLK WHI/VIO -WHT/KED WHT/624 6RAY GRAY BKN RED GRN BLU 18 PIN 2,8 18,V 1,A 8721124 8210 15 3 o 0 10 PIN

TAGO ELECTRONICS ZOAR HARNESS

T. DELGADO

1 1982 DATA EAST USA, INC

ON COCKTAIL CABINET ARE IN () PARENTIESIS

NOTE: NUMBERS SIDE OF CARD EDGE CONNECTORS GO TO COMPONENT SIDE OF PCB,

INABAL OR EQUIVALENT

LETTERS SIDE OF CARD EDGE COMUECTORS SOLDER SIDE OF PCB.

CORRESPONDING PINS FOR CONTROL PANEL 2