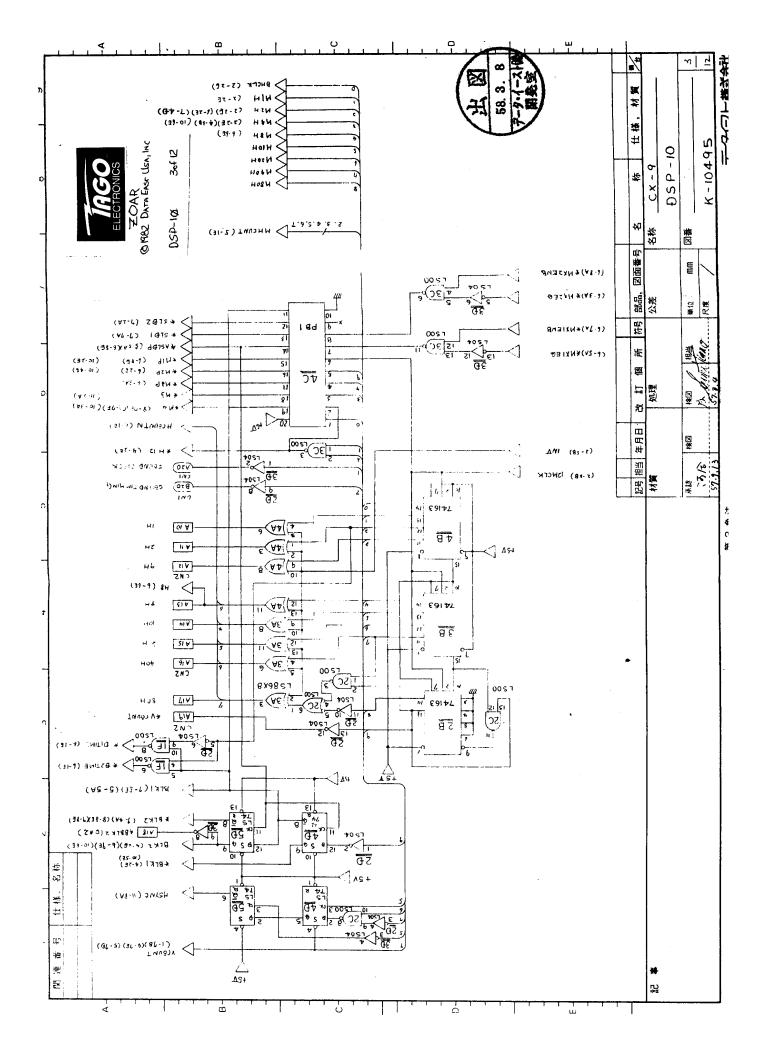

|              |         |  |

TO CONTROL PANEL POWER SUPPLY TO SPEAKER To Com Door To MONITUR 4/2V 151 PRR START ACCELERATE GEDUND 2 Ara START HON RED HUN GREEN HON BLUE NEG. COMP. SYNC + SPEAKER SPEAKER Down RIBHT Bours Lerr COW 1 રે દેંડ (2) 3333 WHT/BLK/BRN WHT/RED WHT/BLK/BKN VIOLET WHT/BUK/BRN WHT/BLK/BEN WHT/BLK/BRN WHT/RED W#T/461 -WHT/BRN 1 WHT /ORG ORANGE -WHT/BLU WHT/BLK WHI/VIO -WHT/KED WHT/624 6RAY GRAY BKN RED GRN BLU 18 PIN 2,8 18,V 1,A 8721124 8210 15 3 o 0 10 PIN

TAGO ELECTRONICS ZOAR HARNESS

T. DELGADO

1 1982 DATA EAST USA, INC

ON COCKTAIL CABINET ARE IN () PARENTIESIS

NOTE: NUMBERS SIDE OF CARD EDGE CONNECTORS GO TO COMPONENT SIDE OF PCB,

INABAL OR EQUIVALENT

LETTERS SIDE OF CARD EDGE COMUECTORS SOLDER SIDE OF PCB.

CORRESPONDING PINS FOR CONTROL PANEL 2