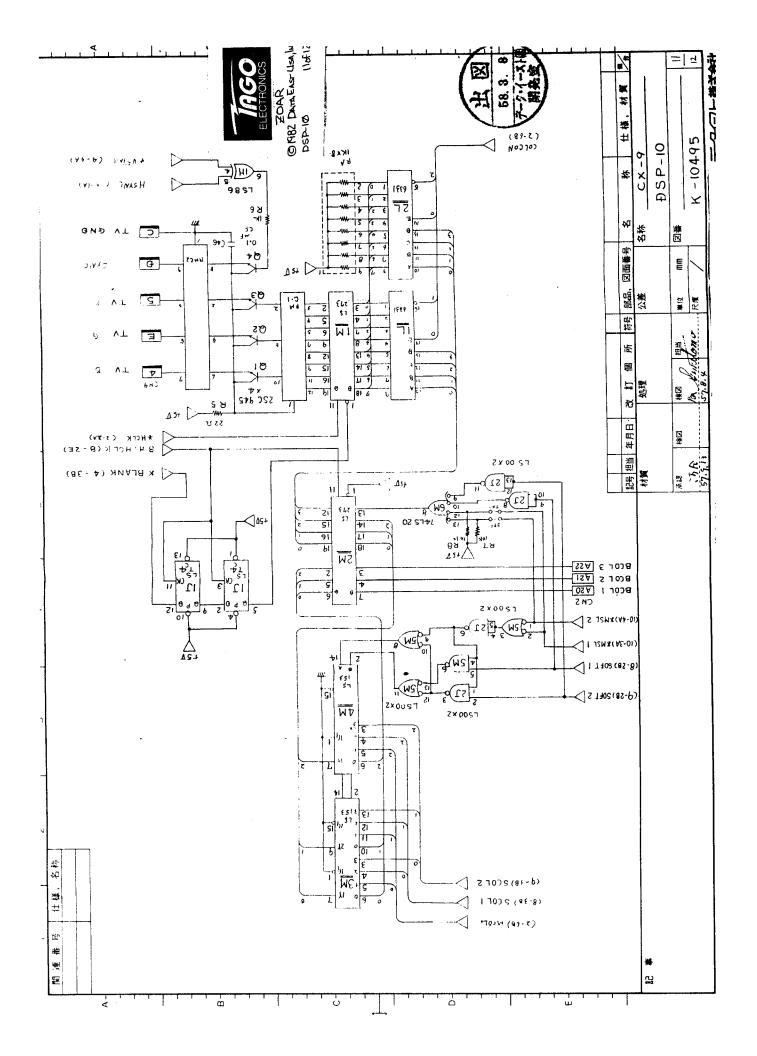

## I. POWER SUPPLY

+5V 5A

+12V lA (INCLUSIVE OF AUDIO AMP.)

### II. CRT MONITOR

- 1) COLOR SIGNAL R.G.B. SEPARATION
  BALCK ..... 0 +2V
  IMAGE SIGNAL ..... +2.5V +4V
- 2) SYNCHRONIZE SIGNAL ... COMPOSITE

  0 ..... 0 0.5V

  1 ..... +3V +5V
- 3) SCREEN IMAGE SIZE

  IMAGE CAN BE SHRUNK BOTH HORIZONTALLY & VERTICALLY
  BY 10%. ADJUST MONITOR TO WIDEN THE SCREEN IMAGE.

# TV. EXAMPLE OF STANDARD CONNECTION

Terminal Nos.

1) TWO(2) COIN SWITCHES CAN BE INSTALLED.

#### 2) MONITOR CONNECTION

MONITOR IN-PUT COMPOSITE SIGNALS-HORIZ/VERT ON +5V CIRCUIT CAN BE CONNECTED.

CIRCUIT DIAGRAM OF EACH SIGNAL SHOWN BELOW.

\* be certain that dip switch settings are correctly resitioned since there is an unused option to eliminate the accelerate button and separate air-to-air /air-to-ground buttons.