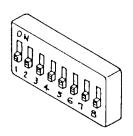

### DIP SWITCH SETTINGS

|        | DIP SWITCH I |                 |      |        |        |   | DIP SWITCH II    |                |       |              |         |  |
|--------|--------------|-----------------|------|--------|--------|---|------------------|----------------|-------|--------------|---------|--|
| 1      | COI          | ı               | OFF  |        | ON     | A | CCREDITE         |                |       |              |         |  |
| _      | -1           | OFF             | ON   | OFF    | ON     |   | 3                |                | 5     | A            | IRCRAFT |  |
| 2      | 2            | OFF             | OFF  | ON     | ON     |   |                  | **             |       |              |         |  |
|        | Coin         | 1               | 1    | 1      | 2      |   | BONUS POINTS     |                |       |              |         |  |
|        | Credit       | 1               | 2    | 3      | 1      | 2 | 2                | OFF            | ОИ    | OFF          | ON      |  |
|        |              |                 |      |        |        |   | 3                | OFF            | OFF   | ОИ           | ON      |  |
| 3      | COI          | COIN SELECTOR 2 |      |        |        | 3 |                  |                | 10000 |              |         |  |
| ر<br>: | 3            | OFF             | ON   | OFF    | ON     |   |                  | PTS            | PTS   | PTS          | PTS     |  |
| 4      | 4            | OFF             | OFF  | ON     | ON     |   |                  | · - · · ·      |       |              |         |  |
| ļ      | Coin         | 1               | 1    | 1      | 2      |   |                  | OFF            |       | ON           |         |  |
| :      | Credit       | 1               | 2    | 3      | 1      | 4 |                  | EASY DIFFICULT |       |              |         |  |
| 5      | OFF          | DON'T CHANGE    |      |        |        |   | ON               |                |       |              |         |  |
|        |              |                 |      |        |        | 5 | PANEL B          |                |       |              |         |  |
| 6      | OFF          | DON'T CHANGE    |      |        |        | 6 |                  | OFF            | D     | DON'T CHANGE |         |  |
| 7      | OFF          | O               |      |        | ONTROL | 7 |                  | ODE            | -     | oulm o       | uance.  |  |
|        | TABLE        | UPR             | IGHT | PA     | NEL    |   | OFF DON'T CHANGE |                |       |              |         |  |
| 8      | OFF          | O               | N    | SCREEN |        | 8 | OFF DON'T CHANGE |                |       |              |         |  |
|        | TABLE        | UPRIGHT         |      |        |        |   |                  |                |       |              |         |  |