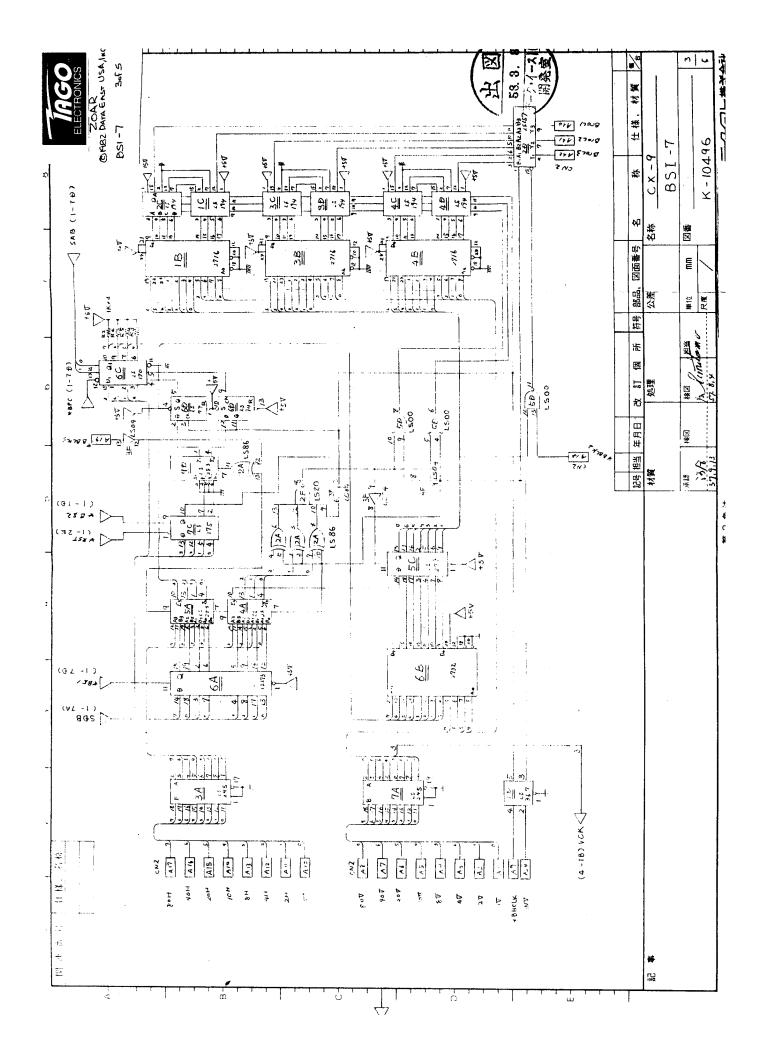

# TV. EXAMPLE OF STANDARD CONNECTION

Terminal Nos.

1) TWO(2) COIN SWITCHES CAN BE INSTALLED.

#### 2) MONITOR CONNECTION

MONITOR IN-PUT COMPOSITE SIGNALS-HORIZ/VERT ON +5V CIRCUIT CAN BE CONNECTED.

CIRCUIT DIAGRAM OF EACH SIGNAL SHOWN BELOW.

\* be certain that dip switch settings are correctly resitioned since there is an unused option to eliminate the accelerate button and separate air-to-air /air-to-ground buttons.