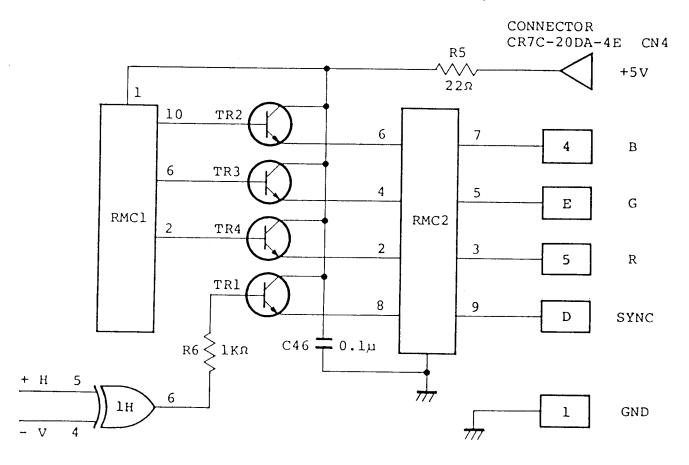

#### 2) MONITOR CONNECTION

MONITOR IN-PUT COMPOSITE SIGNALS-HORIZ/VERT ON +5V CIRCUIT CAN BE CONNECTED.

CIRCUIT DIAGRAM OF EACH SIGNAL SHOWN BELOW.

\* be certain that dip switch settings are correctly resitioned since there is an unused option to eliminate the accelerate button and separate air-to-air /air-to-ground buttons.

### II. CRT MONITOR

- 1) COLOR SIGNAL R.G.B. SEPARATION
  BALCK ..... 0 +2V
  IMAGE SIGNAL ..... +2.5V +4V
- 2) SYNCHRONIZE SIGNAL ... COMPOSITE

  0 ..... 0 0.5V

  1 ..... +3V +5V
- 3) SCREEN IMAGE SIZE

  IMAGE CAN BE SHRUNK BOTH HORIZONTALLY & VERTICALLY
  BY 10%. ADJUST MONITOR TO WIDEN THE SCREEN IMAGE.