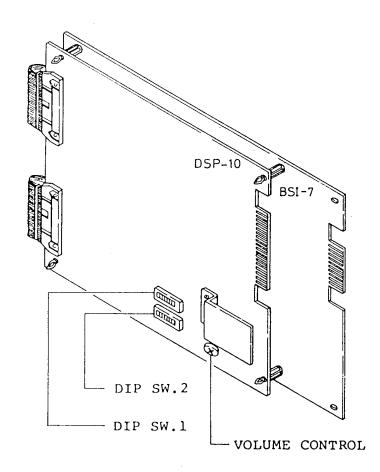

s and ground installations.
- -TOUCH landing strip for extra points!
- -USE accelerate button for additional speed.

Large Red Airship--500 points

Small Airship --300 points

PT Boats -- 80 points

Submarine --100 points

Destroyer --100 points

Aircraft Carrier --500 points

Control Tower -- 50 points
Missile Launcher -- 80 points
Fuel Dump -- 150 points
Missile Silo -- 300 points

## I. POWER SUPPLY

+5V 5A

+12V lA (INCLUSIVE OF AUDIO AMP.)

### II. CRT MONITOR

- 1) COLOR SIGNAL R.G.B. SEPARATION
  BALCK ..... 0 +2V
  IMAGE SIGNAL ..... +2.5V +4V
- 2) SYNCHRONIZE SIGNAL ... COMPOSITE

  0 ..... 0 0.5V

  1 ..... +3V +5V
- 3) SCREEN IMAGE SIZE

  IMAGE CAN BE SHRUNK BOTH HORIZONTALLY & VERTICALLY
  BY 10%. ADJUST MONITOR TO WIDEN THE SCREEN IMAGE.

## III VOLUME CONTROL

INCREASE







# TV. EXAMPLE OF STANDARD CONNECTION

Terminal Nos.

1) TWO(2) COIN SWITCHES CAN BE INSTALLED.



#### 2) MONITOR CONNECTION

MONITOR IN-PUT COMPOSITE SIGNALS-HORIZ/VERT ON +5V CIRCUIT CAN BE CONNECTED.

CIRCUIT DIAGRAM OF EACH SIGNAL SHOWN BELOW.





\* be certain that dip switch settings are correctly resitioned since there is an unused option to eliminate the accelerate button and separate air-to-air /air-to-ground buttons.

| 8 way stick |               |  |  |  |  |  |  |
|-------------|---------------|--|--|--|--|--|--|
| LEVER       | PLAYERS CRAFT |  |  |  |  |  |  |
| left        | left          |  |  |  |  |  |  |
| right       | right         |  |  |  |  |  |  |
| up          | low           |  |  |  |  |  |  |
| down        | high          |  |  |  |  |  |  |

- \* FOR COCKT