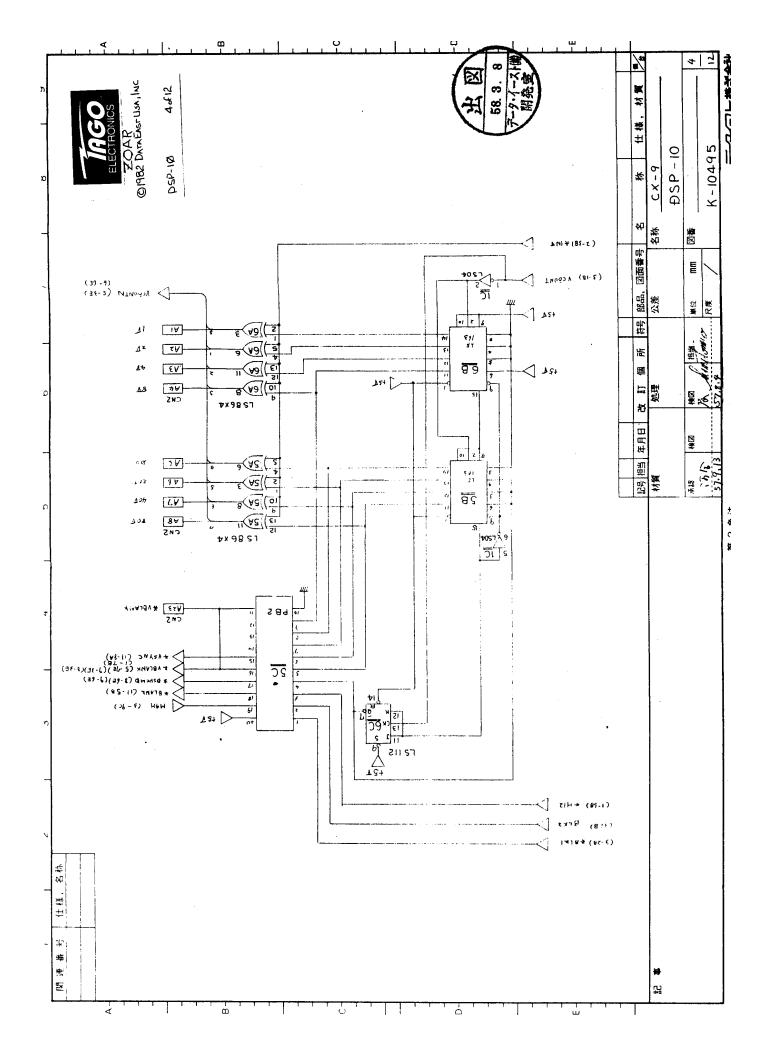

|              |         |  |

TO CONTROL PANEL POWER SUPPLY TO SPEAKER To Com Door To MONITUR 4/2V 151 PRR START ACCELERATE GEDUND 2 Ara START HON RED HUN GREEN HON BLUE NEG. COMP. SYNC + SPEAKER SPEAKER Down RIBHT Bours Lerr COW 1 રે દેંડ (2) 3333 WHT/BLK/BRN WHT/RED WHT/BLK/BKN VIOLET WHT/BUK/BRN WHT/BLK/BEN WHT/BLK/BRN WHT/RED W#T/461 -WHT/BRN 1 WHT /ORG ORANGE -WHT/BLU WHT/BLK WHI/VIO -WHT/KED WHT/624 6RAY GRAY BKN RED GRN BLU 18 PIN 2,8 18,V 1,A 8721124 8210 15 3 o 0 10 PIN

TAGO ELECTRONICS ZOAR HARNESS

T. DELGADO

1 1982 DATA EAST USA, INC

ON COCKTAIL CABINET ARE IN () PARENTIESIS

NOTE: NUMBERS SIDE OF CARD EDGE CONNECTORS GO TO COMPONENT SIDE OF PCB,

INABAL OR EQUIVALENT

LETTERS SIDE OF CARD EDGE COMUECTORS SOLDER SIDE OF PCB.

CORRESPONDING PINS FOR CONTROL PANEL 2