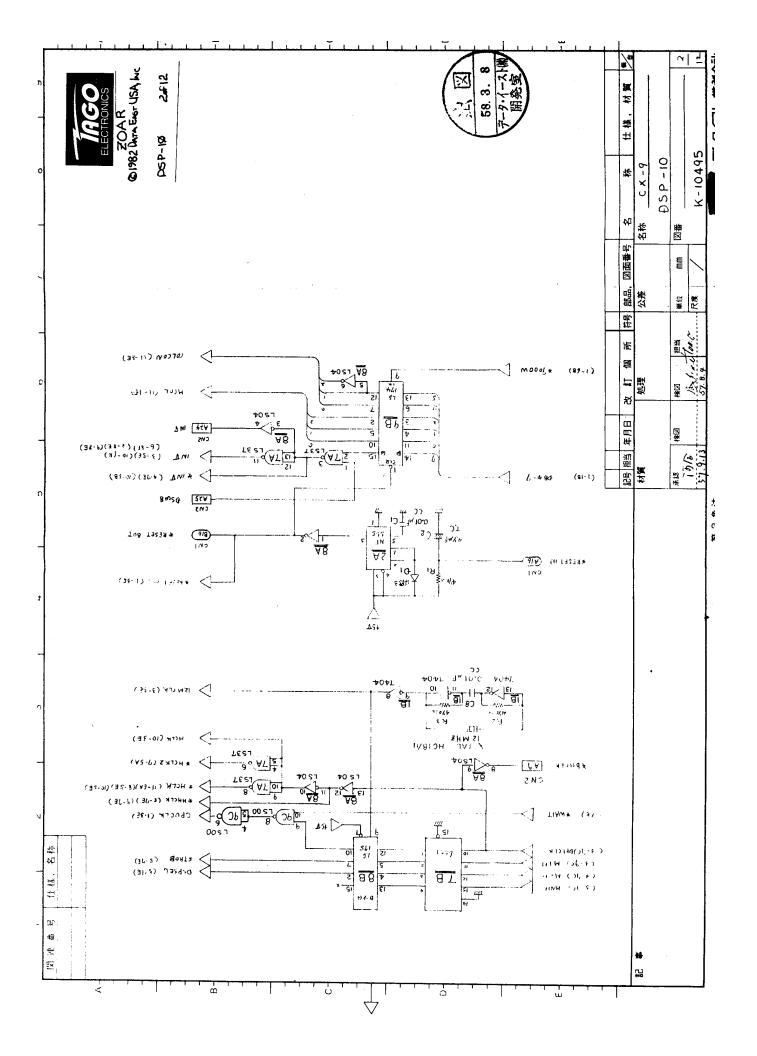

|              |         |  |

TO CONTROL PANEL POWER SUPPLY TO SPEAKER To Com Door To MONITUR 4/2V 151 PRR START ACCELERATE GEDUND 2 Ara START HON RED HUN GREEN HON BLUE NEG. COMP. SYNC + SPEAKER SPEAKER Down RIBHT Bours Lerr COW 1 રે દેંડ (2) 3333 WHT/BLK/BRN WHT/RED WHT/BLK/BKN VIOLET WHT/BUK/BRN WHT/BLK/BEN WHT/BLK/BRN WHT/RED W#T/461 -WHT/BRN 1 WHT /ORG ORANGE -WHT/BLU WHT/BLK WHI/VIO -WHT/KED WHT/624 6RAY GRAY BKN RED GRN BLU 18 PIN 2,8 18,V 1,A 8721124 8210 15 3 o 0 10 PIN

TAGO ELECTRONICS ZOAR HARNESS

T. DELGADO

1 1982 DATA EAST USA, INC

ON COCKTAIL CABINET ARE IN () PARENTIESIS

NOTE: NUMBERS SIDE OF CARD EDGE CONNECTORS GO TO COMPONENT SIDE OF PCB,

INABAL OR EQUIVALENT

LETTERS SIDE OF CARD EDGE COMUECTORS SOLDER SIDE OF PCB.

CORRESPONDING PINS FOR CONTROL PANEL 2