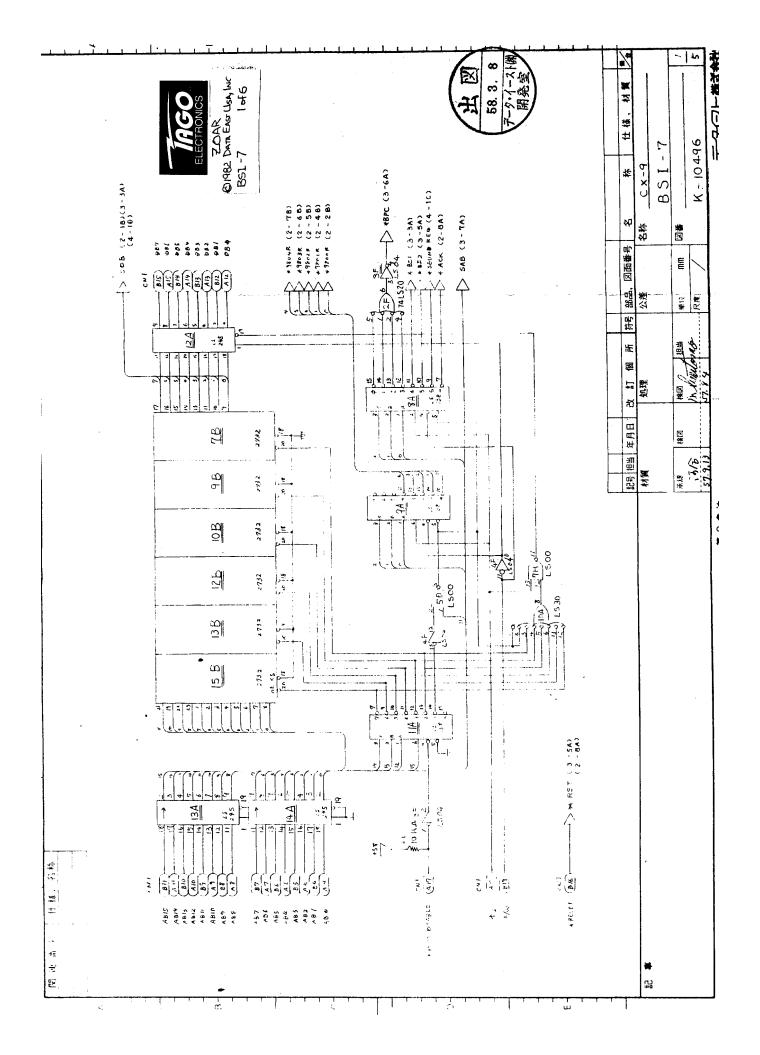

# TV. EXAMPLE OF STANDARD CONNECTION

Terminal Nos.

1) TWO(2) COIN SWITCHES CAN BE INSTALLED.

#### 2) MONITOR CONNECTION

MONITOR IN-PUT COMPOSITE SIGNALS-HORIZ/VERT ON +5V CIRCUIT CAN BE CONNECTED.

CIRCUIT DIAGRAM OF EACH SIGNAL SHOWN BELOW.

\* be certain that dip switch settings are correctly resitioned since there is an unused option to eliminate the accelerate button and separate air-to-air /air-to-ground buttons.