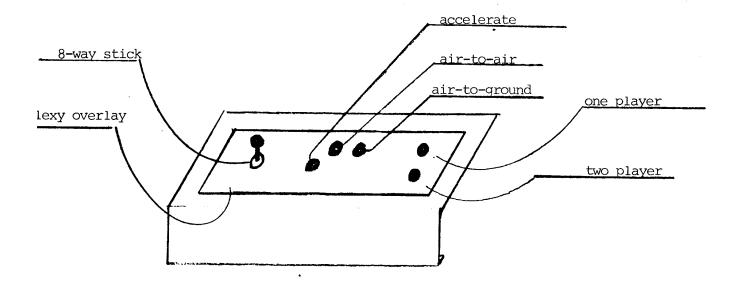

#### HOW TO PLAY "ZOAR"

- -The year is 2020 AD
- -"ZOAR" is one of the last survivors of Federation defenses. HE is the best pilot in the swiftist and most deadly aircraft in a future world.
- -"ZOAR" is flying an aircraft that will give you 3-dinensional play. The joy stick moves the craft from left to right and raises or lowers altitude.
- -The LOWER ZOAR flies the faster he attacks.
- -The fire button will shoot rockets at the Dynasty airships. They, too, are changing altitude.
- -The bomb button will destroy Dynasty vessels and ground installations.
- -TOUCH landing strip for extra points!
- -USE accelerate button for additional speed.

| 8 way stick |               |  |  |  |  |  |  |
|-------------|---------------|--|--|--|--|--|--|
| LEVER       | PLAYERS CRAFT |  |  |  |  |  |  |
| left        | left          |  |  |  |  |  |  |
| right       | right         |  |  |  |  |  |  |
| up          | low           |  |  |  |  |  |  |
| down        | high          |  |  |  |  |  |  |

- \* FOR COCKTAIL TABLE: up/down movement is reversed when #7 key on dip switch #1 is turned off.
- \* Accelerate button allows swifter left/right and high/low movement.
- \* air-to-air button shoots opposing airplanes
- \* air-to-ground button bombs ships & ground targets.