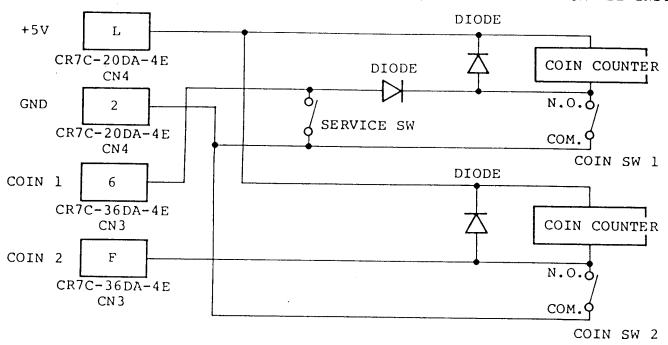

# TV. EXAMPLE OF STANDARD CONNECTION

Terminal Nos.

1) TWO(2) COIN SWITCHES CAN BE INSTALLED.

#### 2) MONITOR CONNECTION

MONITOR IN-PUT COMPOSITE SIGNALS-HORIZ/VERT ON +5V CIRCUIT CAN BE CONNECTED.

CIRCUIT DIAGRAM OF EACH SIGNAL SHOWN BELOW.

\* be certain that dip switch settings are correctly resitioned since there is an unused option to eliminate the accelerate button and separate air-to-air /air-to-ground buttons.